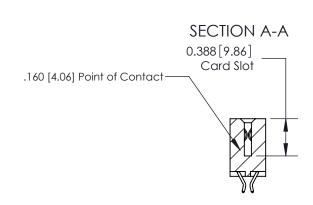

## **Contact Detail**

556-Extender Board Bend (Code 520 Contacts)

.156 [3.96] Contact Spacing x .200 [5.08] Row Spacing

THIS IS A C.A.D. GENERATED DRAWING DO NOT MAKE MANUAL REVISIONS TO MASTER.

ORIGINAL

**See Accompanying Page for:** 

- **Bend Detail**
- **Mounting Options**

833 Series High Temp Card Edge Connector Part Number: 833-046-556-201

**EDAC INC** TORONTO, ONTARIO CANADA

THESE DRAWINGS AND SPECIFICATIONS ARE THE PROPERTY OF EDAC INC.,AND SHALL NOT BE REPRODUCED, OR COPIED OR USED AS THE BASIS FOR THE MANUFACTURE OR SALE OF APPARATUS WITHOUT WRITTEN PERMISSION.