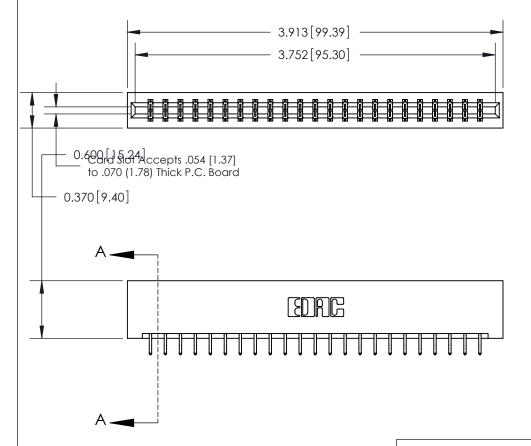

## **Contact Detail**

556-Extender Board Bend (Code 520 Contacts)

.156 [3.96] Contact Spacing x .200 [5.08] Row Spacing

THIS IS A C.A.D. GENERATED DRAWING DO NOT MAKE MANUAL REVISIONS TO MASTER.

ORIGINAL

**See Accompanying Page for:** 

- **Bend Detail**
- **Mounting Options**

833 Series High Temp Card Edge Connector Part Number: 833-046-556-201

**EDAC INC** TORONTO, ONTARIO CANADA

THESE DRAWINGS AND SPECIFICATIONS ARE THE PROPERTY OF EDAC INC.,AND SHALL NOT BE REPRODUCED, OR COPIED OR USED AS THE BASIS FOR THE MANUFACTURE OR SALE OF APPARATUS WITHOUT WRITTEN PERMISSION.