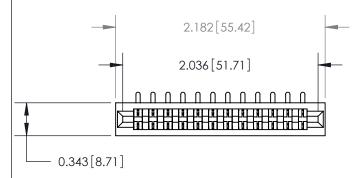

**Mounting Option** 

No Mounting Lugs

807/857 Series High Temp Card Edge Connector Part Number: 807-012-553-101

YOUR CONNECTION TO QUALITY & SERVICE

J.LEE DATE: AUG. 11/09 SHEET 1 OF 2 NTS 807 Assembly

807 ENG MASTER