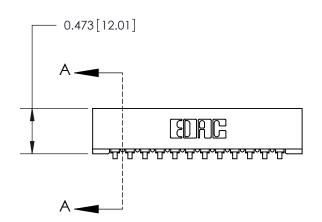

## **Contact Detail**

90 Degree Bend (Code 521 Contacts)

.156 [3.96] Contact Spacing x .200 [5.08] Row Spacing

**See Accompanying Page for:** 

**Contact Bend Details** 

| .175 [4.45] Point of Contact<br>(Measured from bottom of Card Slot) — |             |
|-----------------------------------------------------------------------|-------------|
|                                                                       |             |
|                                                                       |             |
|                                                                       |             |
| Card Slot Accepts .054 [1.37] to .070 [1.78] Thick P.C. Board         | SECTION A-A |