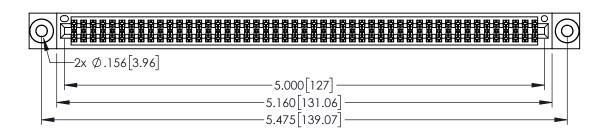

| 345/395 SERIES CARD EDGE CONNECTOR |
|------------------------------------|
| PART NUMBER: 395-098-525-803       |

EDAC INC TORONTO, ONTARIO CANADA

CANADA OR USED AS THE BASIS FOR MANUFACTURE OR SALE OF A YOUR CONNECTION TO QUALITY & SERVICE WITHOUT WRITTEN PERMISSION

|   | ACAD REFERENCE NO   | . 345-ENC       | G-MASTER  |
|---|---------------------|-----------------|-----------|
|   | DRAWN: R.STA.MONICA | DATE: <b>MA</b> | Y.16/2017 |
|   | CHECKED:            | DATE:           |           |
|   | SCALE: 1:1          | SHEET 1         | OF 2      |
| D | DRAWING NUMBER      |                 | ISSUE     |