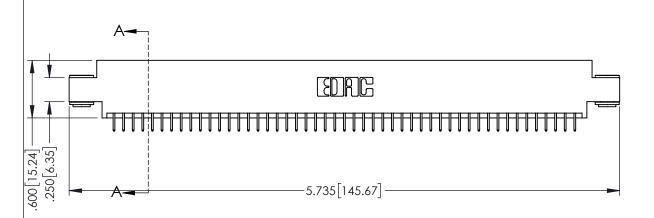

| 345/395 SERIES CARD EDGE CONNECTOR |
|------------------------------------|
| PART NUMBER: 395-098-525-803       |

EDAC INC TORONTO, ONTARIO CANADA

CANADA OR USED AS THE BASIS FOR MANUFACTURE OR SALE OF A YOUR CONNECTION TO QUALITY & SERVICE WITHOUT WRITTEN PERMISSION

|   | ACAD REFERENCE NO   | . 345-ENC       | G-MASTER  |
|---|---------------------|-----------------|-----------|
|   | DRAWN: R.STA.MONICA | DATE: <b>MA</b> | Y.16/2017 |
|   | CHECKED:            | DATE:           |           |
|   | SCALE: 1:1          | SHEET 1         | OF 2      |
| D | DRAWING NUMBER      |                 | ISSUE     |