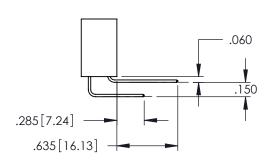

<u>Contact Dimensions:</u>
525-P.C. Tail .018 Sq.(0.46 Sq.) - Tail LG=.150(3.81)
.100 (2.54) Contact Spacing x .200 (5.08) Row Spacing

THIS IS A C.A.D. GENERATED DRAWING

SOUL NUMBER

ORIGINAL

1

- INSULATOR MATERIAL: THERMOPLASTIC PBT BLACK, UL 94V-0
- CONTACT MATERIAL; COPPER TIN ALLOY
   CONTACT PLATING: GOLD ON THE MATING AREA, TIN PLATING ON THE CONTACT TAILS, NICKEL UNDERPLATE