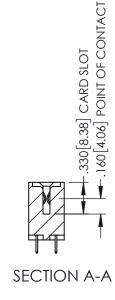

AWING NUMBER

345-ENG-MASTER

.107 [2.72] .082 [2.08] .157 [4] .232 [5.89] .125(3.18) to .210(5.33) .125(3.18) to .210(5.33) Outside Tails Outside Tails .045(1.14) to .060(1.52) .045(1.14) to .060(1.52) Between Tails Between Tails **Contact Code 555 Contact Code 556** 

**Contact Code 558** 

## **Contact Code 559**

Contact Code 560

INSULATOR MATERIAL: THERMOPLASTIC POLYESTER, UL 94V-0

DAP MATERIAL AVAILABLE UPON REQUEST

CONTACT MATERIAL; COPPER ALLOY

CONTACT PLATING: GOLD ON THE MATING AREA, TIN PLATING ON THE CONTACT TAILS, NICKEL UNDERPLATE