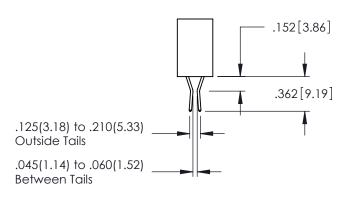

AWING NUMBER

345-ENG-MASTER

.107 [2.72] .082 [2.08] .157 [4] .232 [5.89] .125(3.18) to .210(5.33) .125(3.18) to .210(5.33) Outside Tails Outside Tails .045(1.14) to .060(1.52) .045(1.14) to .060(1.52) Between Tails Between Tails **Contact Code 555 Contact Code 556** 