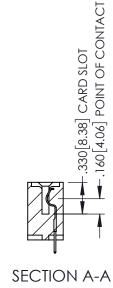

<u>Contact Dimensions:</u>
525-P.C. Tail .018 Sq.(0.46 Sq.) - Tail LG=.150(3.81)
.100 (2.54) Contact Spacing x .200 (5.08) Row Spacing

INSULATOR MATERIAL: THERMOPLASTIC PBT BLACK, UL 94V-0

CONTACT MATERIAL; COPPER TIN ALLOY CONTACT PLATING: GOLD ON THE MATING AREA, TIN PLATING ON THE CONTACT TAILS, NICKEL UNDERPLATE

345/395 SERIES CARD EDGE CONNECTOR PART NUMBER: 395-028-525-604

YOUR CONNECTION TO QUALITY & SERVICE

| ACAD REFERENCE NO. 345-ENG-MASTER |                 |           |  |
|-----------------------------------|-----------------|-----------|--|
| DRAWN: R.STA.MONICA               | DATE: <b>MA</b> | Y.16/2017 |  |
| CHECKED:                          | DATE:           |           |  |
| SCALE: 1:1                        | SHEET 1         | OF 2      |  |
| DRAWING NUMBER                    |                 | ISSUE     |  |
| 345-ENG-MASTER                    | 1               |           |  |