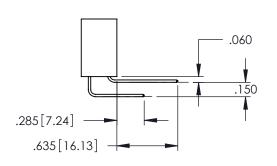

<u>Contact Dimensions:</u>
525-P.C. Tail .018 Sq.(0.46 Sq.) - Tail LG=.150(3.81)
.100 (2.54) Contact Spacing x .200 (5.08) Row Spacing

INSULATOR MATERIAL: THERMOPLASTIC PBT BLACK, UL 94V-0

CONTACT MATERIAL; COPPER TIN ALLOY CONTACT PLATING: GOLD ON THE MATING AREA, TIN PLATING ON THE CONTACT TAILS, NICKEL UNDERPLATE