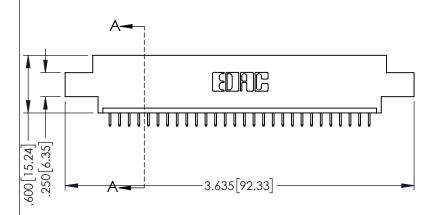

<u>Contact Dimensions:</u>
525-P.C. Tail .018 Sq.(0.46 Sq.) - Tail LG=.150(3.81)
.100 (2.54) Contact Spacing x .200 (5.08) Row Spacing

INSULATOR MATERIAL: THERMOPLASTIC PBT BLACK, UL 94V-0

CONTACT MATERIAL; COPPER TIN ALLOY CONTACT PLATING: GOLD ON THE MATING AREA, TIN PLATING ON THE CONTACT TAILS, NICKEL UNDERPLATE

345/395 SERIES CARD EDGE CONNECTOR PART NUMBER: 395-028-525-604

YOUR CONNECTION TO QUALITY & SERVICE

| ACAD REFERENCE NO. 345-ENG-MASTER |                 |           |  |
|-----------------------------------|-----------------|-----------|--|
| DRAWN: R.STA.MONICA               | DATE: <b>MA</b> | Y.16/2017 |  |
| CHECKED:                          | DATE:           |           |  |
| SCALE: 1:1                        | SHEET 1         | OF 2      |  |
| DRAWING NUMBER                    |                 | ISSUE     |  |
| 345-ENG-MASTER                    | 1               |           |  |