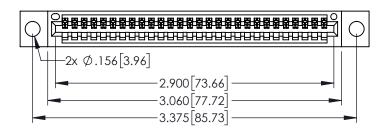

<u>Contact Dimensions:</u>
525-P.C. Tail .018 Sq.(0.46 Sq.) - Tail LG=.150(3.81)
.100 (2.54) Contact Spacing x .200 (5.08) Row Spacing

INSULATOR MATERIAL: THERMOPLASTIC PBT BLACK, UL 94V-0

CONTACT MATERIAL; COPPER TIN ALLOY CONTACT PLATING: GOLD ON THE MATING AREA, TIN PLATING ON THE CONTACT TAILS, NICKEL UNDERPLATE

345/395 SERIES CARD EDGE CONNECTOR PART NUMBER: 395-028-525-604

YOUR CONNECTION TO QUALITY & SERVICE

| ACAD REFERENCE NO. 345-ENG-MASTER |                 |           |  |
|-----------------------------------|-----------------|-----------|--|
| DRAWN: R.STA.MONICA               | DATE: <b>MA</b> | Y.16/2017 |  |
| CHECKED:                          | DATE:           |           |  |
| SCALE: 1:1                        | SHEET 1         | OF 2      |  |
| DRAWING NUMBER                    |                 | ISSUE     |  |
| 345-ENG-MASTER                    | 1               |           |  |