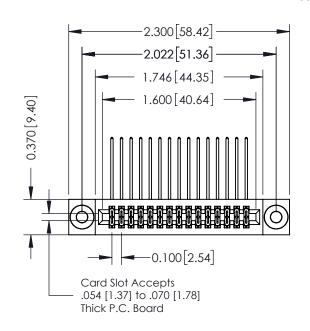

## **See Accompanying Pages for:**

- **Contact Bend Details**
- **Mounting Options**

| 342 / 392 Card Edge Connector |
|-------------------------------|
| Part Number: 392-030-559-203  |

342 ENG MASTER DATE: OCT. 06/09 J.LEE NTS SHEET 1 OF 3