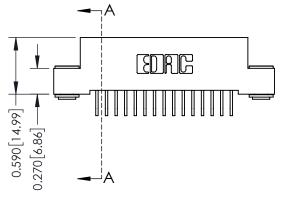

**Mounting Option** 

03-.116 (2.95) I.D. Floating Eyelets

**Contact Detail** 

559-90 Degree Bend (Code 541 Contacts) .100 [2.54] Contact Spacing x .200 [5.08] Row Spacing





## 0.240 [6.10] Point of Contact 0.410[10.41] SECTION A-A

## **See Accompanying Pages for:**

- **Contact Bend Details**
- **Mounting Options**

| 342 / 392 Card Edge Connector |
|-------------------------------|
| Part Number: 392-030-559-203  |



342 ENG MASTER DATE: OCT. 06/09 J.LEE NTS SHEET 1 OF 3

342 Assembly

THIS IS A C.A.D. GENERATED DRAWING DO NOT MAKE MANUAL REVISIONS TO MASTER. ISSUE NUMBER

ORIGINAL

1



| 342 / 392 Series Card Edge Connector<br>Contact Bend Detail |                                                                                                                                     | ACAD REFERENCE NO. 342 ENG MASTER |             |          |          |
|-------------------------------------------------------------|----------------------------------------