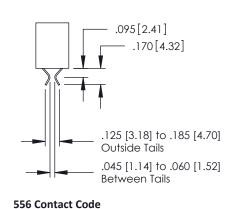

## **Contact Detail**

541-Wire Wrap .025 Sq.(0.64 Sq.) - Tail LG=.750(19.05) .150 [3.81] Contact Spacing x .200 [5.08] Row Spacing

THIS IS A C.A.D. GENERATED DRAWING

ORIGINAL