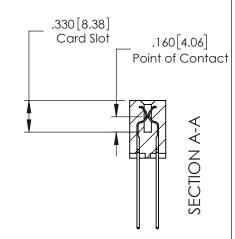

DRAWN: J.LEE DATE: OCT. 14/09

CHECKED: DATE:

SCALE: NTS SHEET 1 OF 3

DRAWING NUMBER ISSUE

379 Assembly

379 Series Card Edge Connector Contact Bend Detail

YOUR CONNECTION TO QUALITY & SERVICE

CANADA