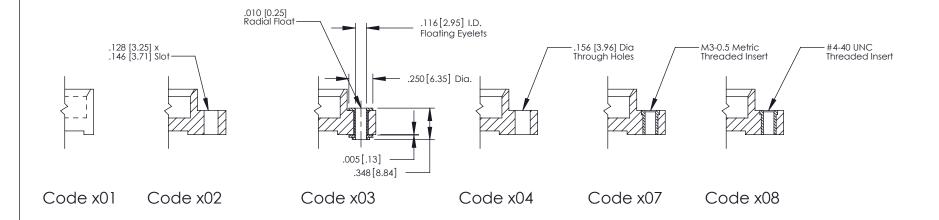

## **Mounting Option**

04-.156 (3.96) Dia. Mounting Holes

.375 [9.53]

379 Assembly

THIS IS A C.A.D. GENERATED DRAWING DO NOT MAKE MANUAL REVISIONS TO MASTER

ISSUE NUMBE

ORIGINAL

1

| 379 Series Card Edge Connector                               | ACAD REFERENCE NO. 379 ENG MASTER  |
|--------------------------------------------------------------|------------------------------------|
| Mounting Options                                             | DRAWN: J.LEE DATE: OCT. 14/09      |
| Mourning Ophons                                              | CHECKED: DATE:                     |
| EDAC INC THESE DRAWINGS AND SPI                              |                                    |
| IORONIO, ONIARIO SHALL NOT BE REPRODUC                       | CED,OR COPIED DRAWING NUMBER ISSUE |
| YOUR CONNECTION TO QUALITY & SERVICE WITHOUT WRITTEN PERMISS | DE APPARATUS 270 Accombly 1        |