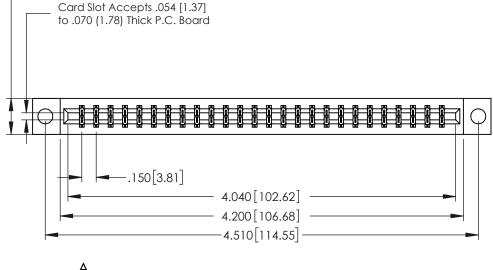

## 379 Series Card Edge Connector Part Number: 379-052-541-204

See Accompanying Page for:

Bend Detail

.600[15.24]-.350[8.89]-

Mounting Options

EDAC INC TORONTO, ONTARIO CANADA

YOUR CONNECTION TO QUALITY & SERVICE