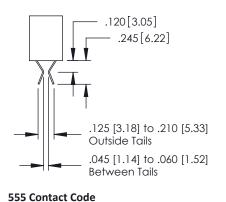

## **Contact Detail**

541-Wire Wrap .025 Sq.(0.64 Sq.) - Tail LG=.750(19.05) .150 [3.81] Contact Spacing x .200 [5.08] Row Spacing

THIS IS A C.A.D. GENERATED DRAWING

ORIGINAL