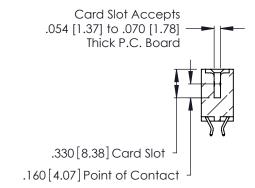

THIS IS A C.A.D. GENERATED DRAWING DO NOT MAKE MANUAL REVISIONS TO MASTER.

ISSUE NUMBER

ORIGINAL

1

**Contact Code 555** 

Contact Code 556

**Contact Code 558** 

**Contact Code 559** 

Contact Code 560

INSULATOR MATERIAL: THERMOPLASTIC POLYESTER, UL 94V-0 CONTACT MATERIAL; COPPER, NICKEL, TIN ALLOY CA-725 CONTACT PLATING: GOLD ON THE MATING AREA, TIN-LEAD ON THE CONTACT TAILS, NICKEL UNDERPLATE