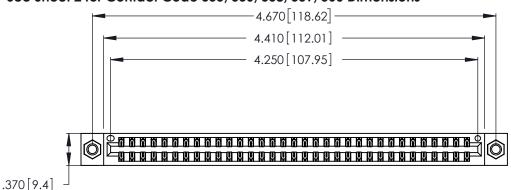

Contact Dimensions:
556-Extender Board Bend (Code 520 Contacts)
See Sheet 2 for Contact Code 555, 556, 558, 559, 560 Dimensions

THIS IS A C.A.D. GENERATED DRAWING DO NOT MAKE MANUAL REVISIONS TO MASTER.

346/396 SERIES CARD EDGE CONNECTOR PART NUMBER: 346-066-556-807

**EDAC INC** TORONTO, ONTARIO CANADA

THESE DRAWINGS AND SPECIFICATIONS ARE THE PROPERTY OF EDAC INC., AND SHALL NOT BE REPRODUCED, OR COPIED OR USED AS THE BASIS FOR THE MANUFACTURE OR SALE OF APPARATUS WITHOUT WRITTEN PERMISSION.