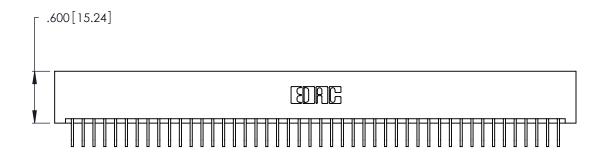

Contact Dimensions:
558-90 Degree Bend (Code 541 Contacts)
See Sheet 2 for Contact Code 555, 556, 558, 559, 560 Dimensions

THIS IS A C.A.D. GENERATED DRAWING DO NOT MAKE MANUAL REVISIONS TO MASTER.

ISSUE NUMBER

346/396 SERIES CARD EDGE CONNECTOR PART NUMBER: 346-046-558-101

**EDAC INC** TORONTO, ONTARIO CANADA

THESE DRAWINGS AND SPECIFICATIONS ARE THE PROPERTY OF EDAC INC.,AND SHALL NOT BE REPRODUCED, OR COPIED OR USED AS THE BASIS FOR THE MANUFACTURE OR SALE OF APPARATUS WITHOUT WRITTEN PERMISSION.