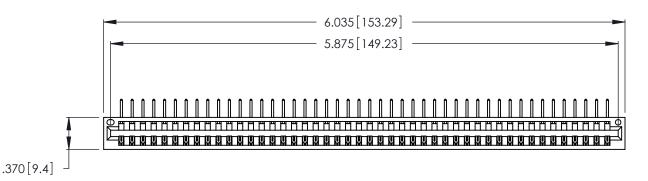

Contact Dimensions:
558-90 Degree Bend (Code 541 Contacts)
See Sheet 2 for Contact Code 555, 556, 558, 559, 560 Dimensions

THIS IS A C.A.D. GENERATED DRAWING DO NOT MAKE MANUAL REVISIONS TO MASTER.

ISSUE NUMBER

346/396 SERIES CARD EDGE CONNECTOR PART NUMBER: 346-046-558-101

**EDAC INC** TORONTO, ONTARIO CANADA

THESE DRAWINGS AND SPECIFICATIONS ARE THE PROPERTY OF EDAC INC.,AND SHALL NOT BE REPRODUCED, OR COPIED OR USED AS THE BASIS FOR THE MANUFACTURE OR SALE OF APPARATUS WITHOUT WRITTEN PERMISSION.