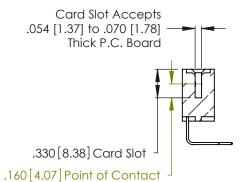

THIS IS A C.A.D. GENERATED DRAWING DO NOT MAKE MANUAL REVISIONS TO MASTER.

ISSUE NUMBER

ORIGINAL

1

**Contact Code 555** 

Contact Code 556

**Contact Code 558** 

**Contact Code 559** 

**Contact Code 560** 

INSULATOR MATERIAL: THERMOPLASTIC POLYESTER, UL 94V-0 CONTACT MATERIAL; COPPER, NICKEL, TIN ALLOY CA-725 CONTACT PLATING: GOLD ON THE MATING AREA, TIN-LEAD ON THE CONTACT TAILS, NICKEL UNDERPLATE

346/396 SERIES CARD EDGE CONNECTOR CONTACT CODE 555,556,558,559,560 DIMENSIONS

YOUR CONNECTION TO QUALITY & SERVICE

**EDAC INC** TORONTO, ONTARIO CANADA

THESE DRAWINGS AND SPECIFICATIONS ARE THE PROPERTY OF EDAC INC.,AND SHALL NOT BE REPRODUCED, OR COPIED OR USED AS THE BASIS FOR THE MANUFACTURE OR SALE OF APPARATUS WITHOUT WRITTEN PERMISSION.