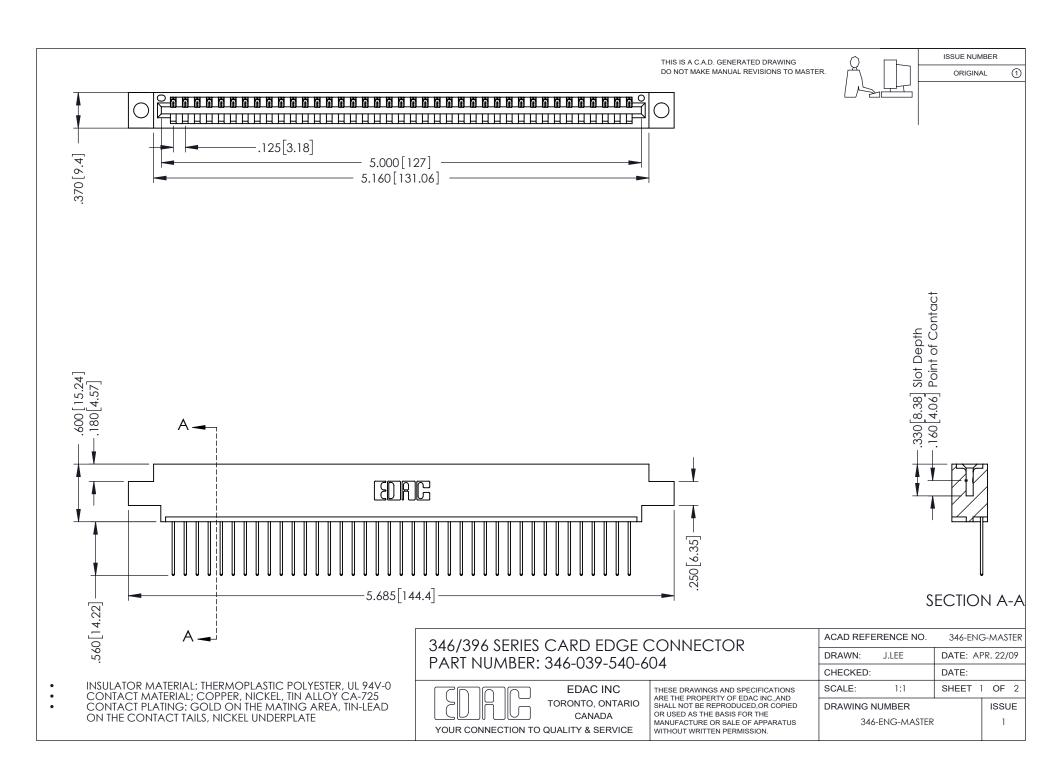

## **Contact Code 556**

INSULATOR MATERIAL: THERMOPLASTIC POLYESTER, UL 94V-0 CONTACT MATERIAL; COPPER, NICKEL, TIN ALLOY CA-725 CONTACT PLATING: GOLD ON THE MATING AREA, TIN-LEAD

ON THE CONTACT TAILS, NICKEL UNDERPLATE

## 346/396 SERIES CARD EDGE CONNECTOR CONTACT CODE 555,556,558,559,560 DIMENSIONS

YOUR CONNECTION TO QUALITY & SERVICE

**EDAC INC** TORONTO, ONTARIO CANADA

THESE DRAWINGS AND SPECIFICATIONS ARE THE PROPERTY OF EDAC INC.,AND SHALL NOT BE REPRODUCED, OR COPIED OR USED AS THE BASIS FOR THE MANUFACTURE OR SALE OF APPARATUS WITHOUT WRITTEN PERMISSION.