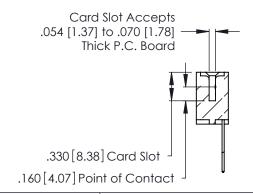

- INSULATOR MATERIAL: THERMOPLASTIC POLYESTER, UL 94V-0 CONTACT MATERIAL; COPPER, NICKEL, TIN ALLOY CA-725 CONTACT PLATING: GOLD ON THE MATING AREA, TIN-LEAD
- ON THE CONTACT TAILS, NICKEL UNDERPLATE

| 346/396 SERIES CARD EDGE CONNECTOR |
|------------------------------------|
| PART NUMBER: 346-029-540-603       |