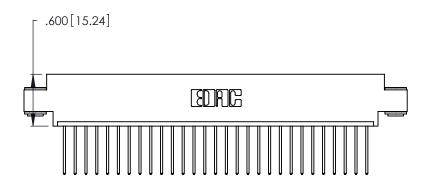

<u>Contact Dimensions:</u>
540-Wire Wrap .025 Sq. (0.64 Sq.) - Tail LG. =.560 (14.22) .125 (3.18) Contact Spacing x .250 (6.35) Row Spacing

THIS IS A C.A.D. GENERATED DRAWING DO NOT MAKE MANUAL REVISIONS TO MASTER.

- INSULATOR MATERIAL: THERMOPLASTIC POLYESTER, UL 94V-0 CONTACT MATERIAL; COPPER, NICKEL, TIN ALLOY CA-725 CONTACT PLATING: GOLD ON THE MATING AREA, TIN-LEAD
- ON THE CONTACT TAILS, NICKEL UNDERPLATE

| 346/396 SERIES CARD EDGE CONNECTOR |
|------------------------------------|
| PART NUMBER: 346-029-540-603       |