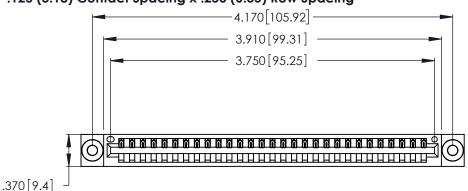

<u>Contact Dimensions:</u>
540-Wire Wrap .025 Sq. (0.64 Sq.) - Tail LG. =.560 (14.22) .125 (3.18) Contact Spacing x .250 (6.35) Row Spacing

THIS IS A C.A.D. GENERATED DRAWING DO NOT MAKE MANUAL REVISIONS TO MASTER.