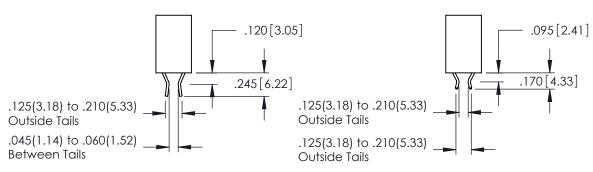

YOUR CONNECTION TO QUALITY & SERVICE

WITHOUT WRITTEN PERMISSION.

THIS IS A C.A.D. GENERATED DRAWING DO NOT MAKE MANUAL REVISIONS TO MASTER.

ORIGINAL 1

ISSUE NUMBER

**Contact Code 555** 

**Contact Code 556** 

## 346/396 SERIES CARD EDGE CONNECTOR CONTACT CODE 555,556,558,559,560 DIMENSIONS

YOUR CONNECTION TO QUALITY & SERVICE

**EDAC INC** TORONTO, ONTARIO CANADA

THESE DRAWINGS AND SPECIFICATIONS ARE THE PROPERTY OF EDAC INC.,AND SHALL NOT BE REPRODUCED, OR COPIED OR USED AS THE BASIS FOR THE MANUFACTURE OR SALE OF APPARATUS WITHOUT WRITTEN PERMISSION.