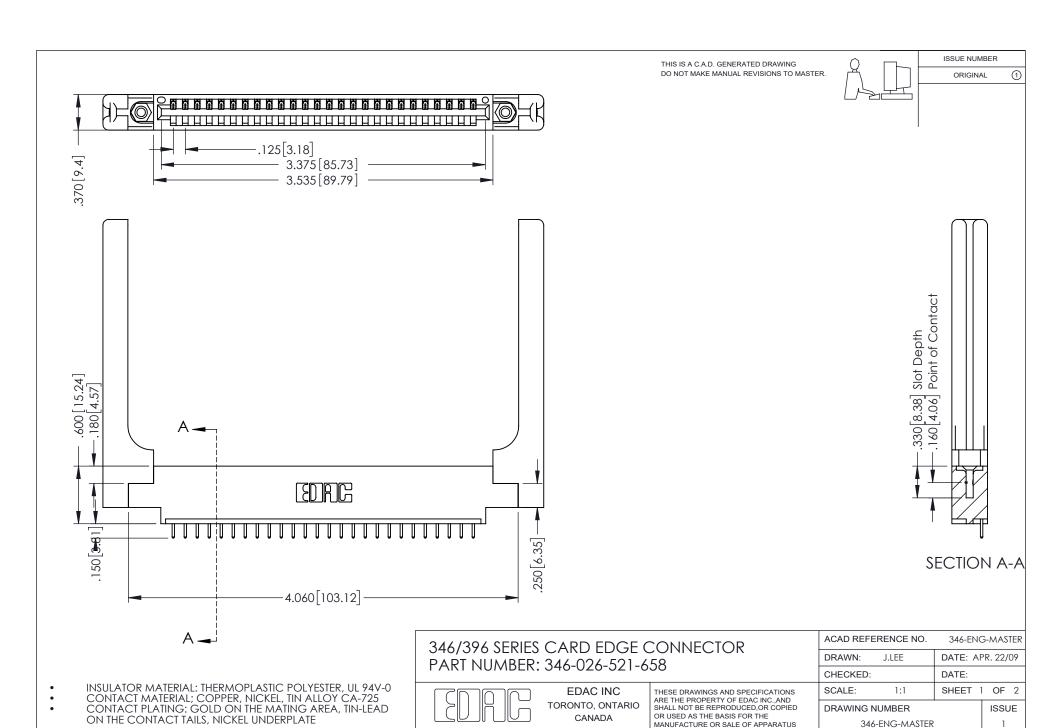

INSULATOR MATERIAL: THERMOPLASTIC POLYESTER, UL 94V-0 CONTACT MATERIAL; COPPER, NICKEL, TIN ALLOY CA-725 CONTACT PLATING: GOLD ON THE MATING AREA, TIN-LEAD

ON THE CONTACT TAILS, NICKEL UNDERPLATE

## 346/396 SERIES CARD EDGE CONNECTOR CONTACT CODE 555,556,558,559,560 DIMENSIONS

YOUR CONNECTION TO QUALITY & SERVICE

**EDAC INC** TORONTO, ONTARIO CANADA

THESE DRAWINGS AND SPECIFICATIONS ARE THE PROPERTY OF EDAC INC.,AND SHALL NOT BE REPRODUCED, OR COPIED OR USED AS THE BASIS FOR THE MANUFACTURE OR SALE OF APPARATUS WITHOUT WRITTEN PERMISSION.