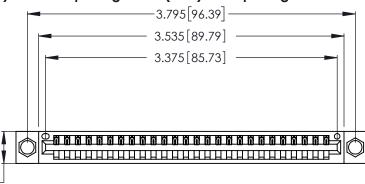

Contact Dimensions: 521-P.C. Tail .025 Sq. (0.64 Sq.) - Tail LG. =.150 (3.81) .125 (3.18) Contact Spacing x .250 (6.35) Row Spacing

.370 [9.4]

THIS IS A C.A.D. GENERATED DRAWING DO NOT MAKE MANUAL REVISIONS TO MASTER.

Card Slot Accepts .054 [1.37] to .070 [1.78] Thick P.C. Board .330 [8.38] Card Slot .160 [4.07] Point of Contact

INSULATOR MATERIAL: THERMOPLASTIC POLYESTER, UL 94V-0 CONTACT MATERIAL; COPPER, NICKEL, TIN ALLOY CA-725