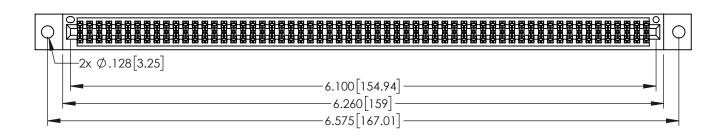

<u>Contact Dimensions:</u>
525-P.C. Tail .018 Sq.(0.46 Sq.) - Tail LG=.150(3.81)
.100 (2.54) Contact Spacing x .200 (5.08) Row Spacing

1

INSULATOR MATERIAL: THERMOPLASTIC PBT BLACK, UL 94V-0

CONTACT MATERIAL; COPPER TIN ALLOY

CONTACT PLATING: GOLD ON THE MATING AREA, TIN PLATING ON THE CONTACT TAILS, NICKEL UNDERPLATE

| 345/395 SERIES CARD EDGE CONNECTOR |
|------------------------------------|
| PART NUMBER: 345-120-525-502       |

YOUR CONNECTION TO QUALITY & SERVICE

| ACAD REFERENCE NO. 345-ENG-MASTER |                 |           |  |
|-----------------------------------|-----------------|-----------|--|
| DRAWN: R.STA.MONICA               | DATE: <b>MA</b> | Y.16/2017 |  |
| CHECKED:                          | DATE:           |           |  |
| SCALE: 1:1                        | SHEET 1         | OF 2      |  |
| DRAWING NUMBER                    |                 | ISSUE     |  |
| 345-ENG-MASTER                    |                 | 1         |  |