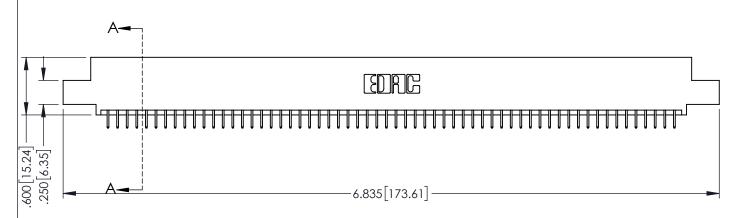

.107 [2.72] .082 [2.08] .157 [4] .232 [5.89] .125(3.18) to .210(5.33) .125(3.18) to .210(5.33) Outside Tails Outside Tails .045(1.14) to .060(1.52) .045(1.14) to .060(1.52) Between Tails Between Tails **Contact Code 555 Contact Code 556** 

**Contact Code 558** 

**Contact Code 559** 

Contact Code 560

INSULATOR MATERIAL: THERMOPLASTIC POLYESTER, UL 94V-0 DAP MATERIAL AVAILABLE UPON REQUEST

CONTACT MATERIAL; COPPER ALLOY CONTACT PLATING: GOLD ON THE MATING AREA, TIN PLATING ON THE CONTACT TAILS, NICKEL UNDERPLATE

## 345/395 SERIES CARD EDGE CONNECTOR CONTACT CODE 555,556,558,559,560 DIMENSIONS

YOUR CONNECTION TO QUALITY & SERVICE

|   | ACAD REFERENCE NO. 345-ENG-MASTER |                  |  |  |
|---|-----------------------------------|------------------|--|--|
|   | DRAWN: R.STA.MONICA               | DATE:MAY.16/2017 |  |  |
|   | CHECKED:                          | DATE:            |  |  |
|   | SCALE: 1:1                        | SHEET 2 OF 2     |  |  |
| D | DRAWING NUMBER                    | ISSUE            |  |  |