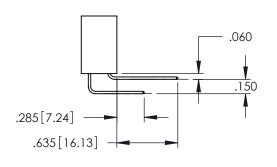

<u>Contact Dimensions:</u>
525-P.C. Tail .018 Sq.(0.46 Sq.) - Tail LG=.150(3.81)
.100 (2.54) Contact Spacing x .200 (5.08) Row Spacing

1

INSULATOR MATERIAL: THERMOPLASTIC PBT BLACK, UL 94V-0

CONTACT MATERIAL; COPPER TIN ALLOY