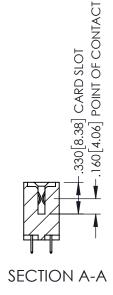

.107 [2.72] .082 [2.08] .157 [4] .232 [5.89] .125(3.18) to .210(5.33) .125(3.18) to .210(5.33) Outside Tails Outside Tails .045(1.14) to .060(1.52) .045(1.14) to .060(1.52) Between Tails Between Tails **Contact Code 555 Contact Code 556** 

**Contact Code 558** 

**Contact Code 559** 

Contact Code 560

INSULATOR MATERIAL: THERMOPLASTIC POLYESTER, UL 94V-0 DAP MATERIAL AVAILABLE UPON REQUEST

CONTACT MATERIAL; COPPER ALLOY CONTACT PLATING: GOLD ON THE MATING AREA, TIN PLATING ON THE CONTACT TAILS, NICKEL UNDERPLATE

## 345/395 SERIES CARD EDGE CONNECTOR CONTACT CODE 555,556,558,559,560 DIMENSIONS

YOUR CONNECTION TO QUALITY & SERVICE

|   | ACAD REFERENCE NO. 345-ENG-MASTER |                  |  |  |
|---|-----------------------------------|------------------|--|--|
|   | DRAWN: R.STA.MONICA               | DATE:MAY.16/2017 |  |  |
|   | CHECKED:                          | DATE:            |  |  |
|   | SCALE: 1:1                        | SHEET 2 OF 2     |  |  |
| D | DRAWING NUMBER                    | ISSUE            |  |  |