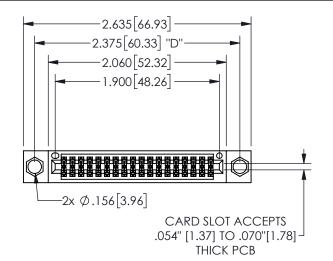

345/395 SERIES CARD EDGE CONNECTOR PART NUMBER: 345-036-541-504

YOUR CONNECTION TO QUALITY & SERVICE

**EDAC INC** TORONTO, ONTARIO CANADA

THESE DRAWINGS AND SPECIFICATIONS ARE THE PROPERTY OF EDAC INC.,AND SHALL NOT BE REPRODUCED,OR COPIED OR USED AS THE BASIS FOR THE MANUFACTURE OR SALE OF APPARATUS WITHOUT WRITTEN PERMISSION.

THIS IS A C.A.D. GENERATED DRAWING DO NOT MAKE MANUAL REVISIONS TO MASTER.

ISSUE NUMBER

ORIGINAL

1

Contact Dimensions: 541-Wire Wrap .025 Sq.(0.64 Sq.) - Tail LG=.750(19.05) .100 (2.54) Contact Spacing x .200 (5.08) Row Spacing