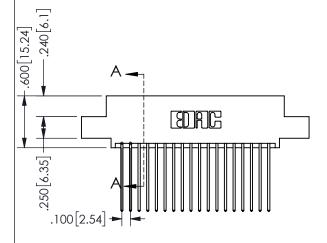

.160 4.06 .330[8.38] POINT OF CARD SLOT CONTACT .370 9.4

SECTION A-A

ORIGINAL 1

ISSUE NUMBER

**Contact Code 558** 

Contact Code 559

**Contact Code 560** 

INSULATOR MATERIAL: THERMOPLASTIC POLYESTER, UL 94V-0 DAP MATERIAL AVAILABLE UPON REQUEST

CONTACT MATERIAL; COPPER ALLOY CONTACT PLATING: GOLD ON THE MATING AREA, TIN PLATING ON THE CONTACT TAILS, NICKEL UNDERPLATE

345/395 SERIES CARD EDGE CONNECTOR CONTACT CODE 555,556,558,559,560 DIMENSIONS