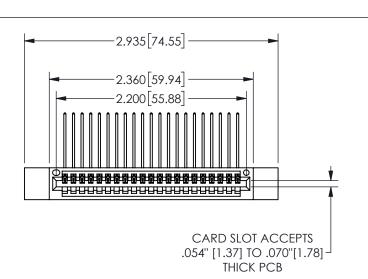

THIS IS A C.A.D. GENERATED DRAWING DO NOT MAKE MANUAL REVISIONS TO MASTER.

ISSUE NUMBER

ORIGINAL

1

<u>Contact Dimensions:</u>
559-90 Degree Bend (Code 541 Contacts)
See Sheet 2 for Contact Code 555, 556, 558, 559, 560 **Dimensions** 

345/395 SERIES CARD EDGE CONNECTOR PART NUMBER: 345-021-559-612

YOUR CONNECTION TO QUALITY & SERVICE

**EDAC INC** TORONTO, ONTARIO CANADA

THESE DRAWINGS AND SPECIFICATIONS ARE THE PROPERTY OF EDAC INC.,AND SHALL NOT BE REPRODUCED, OR COPIED OR USED AS THE BASIS FOR THE MANUFACTURE OR SALE OF APPARATUS WITHOUT WRITTEN PERMISSION.