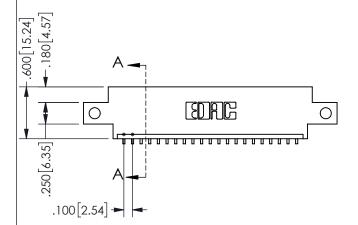

SECTION A-A

ORIGINAL 1

ISSUE NUMBER

**Contact Code 558** 

Contact Code 559

Contact Code 560

INSULATOR MATERIAL: THERMOPLASTIC POLYESTER, UL 94V-0 DAP MATERIAL AVAILABLE UPON REQUEST

CONTACT MATERIAL; COPPER ALLOY CONTACT PLATING: GOLD ON THE MATING AREA, TIN PLATING ON THE CONTACT TAILS, NICKEL UNDERPLATE

345/395 SERIES CARD EDGE CONNECTOR CONTACT CODE 555,556,558,559,560 DIMENSIONS

YOUR CONNECTION TO QUALITY & SERVICE

**EDAC INC** TORONTO, ONTARIO CANADA

THESE DRAWINGS AND SPECIFICATIONS ARE THE PROPERTY OF EDAC INC.,AND SHALL NOT BE REPRODUCED, OR COPIED OR USED AS THE BASIS FOR THE MANUFACTURE OR SALE OF APPARATUS WITHOUT WRITTEN PERMISSION.