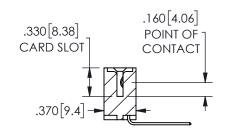

SECTION A-A

ORIGINAL 1

ISSUE NUMBER

**Contact Code 558** 

Contact Code 559

Contact Code 560

INSULATOR MATERIAL: THERMOPLASTIC POLYESTER, UL 94V-0 DAP MATERIAL AVAILABLE UPON REQUEST

CONTACT MATERIAL; COPPER ALLOY CONTACT PLATING: GOLD ON THE MATING AREA, TIN PLATING ON THE CONTACT TAILS, NICKEL UNDERPLATE

345/395 SERIES CARD EDGE CONNECTOR CONTACT CODE 555,556,558,559,560 DIMENSIONS

YOUR CONNECTION TO QUALITY & SERVICE

**EDAC INC** TORONTO, ONTARIO CANADA

THESE DRAWINGS AND SPECIFICATIONS ARE THE PROPERTY OF EDAC INC.,AND SHALL NOT BE REPRODUCED, OR COPIED OR USED AS THE BASIS FOR THE MANUFACTURE OR SALE OF APPARATUS WITHOUT WRITTEN PERMISSION.