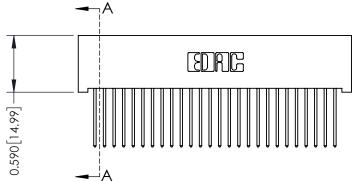

THIS IS A C.A.D. GENERATED DRAWING DO NOT MAKE MANUAL REVISIONS TO MASTER

ISSUE NUMBER

ORIGINAL

1

| 342 / 392 Card Edge Connector<br>Mounting Options |                                                                                                                                                                                                                             | ACAD REFERENCE NO. 342 ENG MASTER |                         |        |  |  |
|---------------------------------------------------|-----------------------------------------------------------------------------------------------------------------------------------------------------------------------------------------------------------------------------|-----------------------------------|-------------------------|--------|--|--|
|                                                   |                                                                                                                                                                                                                             | DRAWN: J.LEE                      | DATE: <b>OCT. 06/09</b> |        |  |  |
|                                                   |                                                                                                                                                                                                                             | CHECKED:                          | DATE:                   |        |  |  |
| EDAC INC                                          | EDAC INC TORONTO, ONTARIO CANADA TION TO QUALITY & SERVICE THESE DRAWINGS AND SPECIFICATIONS ARE THE PROPERTY OF EDAC INCAND SHALL NOT BE REPRODUCED,OR COPIED MANUFACTURE OR SALE OF APPARATUS WITHOUT WRITTEN PERMISSION. | SCALE: NTS                        | SHEET :                 | 3 OF 3 |  |  |
|                                                   |                                                                                                                                                                                                                             | DRAWING NUMBER                    | •                       | ISSUE  |  |  |
|                                                   |                                                                                                                                                                                                                             | 342 Assembly                      |                         | 1      |  |  |