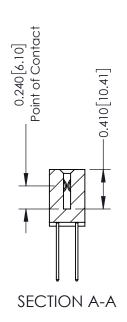

## **Contact Detail**

540-Wire Wrap .025 Sq.(0.64 Sq.) - Tail LG=.570(14.48) .100 [2.54] Contact Spacing x .200 [5.08] Row Spacing

1

342 ENG MASTER DATE: OCT. 06/09 J.LEE NTS SHEET 1 OF 3

342 Assembly

THIS IS A C.A.D. GENERATED DRAWING DO NOT MAKE MANUAL REVISIONS TO MASTER. ISSUE NUMBER

ORIGINAL

1

| 342 / 392 Series Card Edge Connector<br>Contact Bend Detail |                                                                                      | ACAD REFERENCE NO. 342 ENG MASTER |             |          |          |  |
|-------------------------------------------------------------|--------------------------------------------------------------------------------------|-----------------------------------|-------------|----------|----------|--|
|                                                             |                                                                                      | DRAWN:                            | J.LEE       | DATE: OC | T. 06/09 |  |
|                                                             |                                                                                      | CHECKED                           | ):          | DATE:    |          |  |
| EDAC INC                                                    | TORONTO, ONTARIO ARE THE PROPERTY OF EDAC INC.,AND SHALL NOT BE REPRODUCED,OR COPIED | SCALE:                            | NTS         | SHEET :  | 2 OF 3   |  |
|                                                             |                                                                                      | DRAWING                           | NUMBER      |          | ISSUE    |  |
| YOUR CONNECTION TO QUALITY & SERVICE                        | MANUFACTURE OR SALE OF APPARATUS                                                     | 3                                 | 42 Assembly |          | 1        |  |