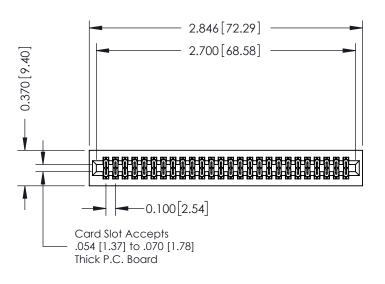

## **See Accompanying Pages for:**

- **Contact Bend Details**
- **Mounting Options**

| 342 / 392 Card Edge Connector | r |
|-------------------------------|---|
| Part Number: 342-052-540-201  |   |

YOUR CONNECTION TO QUALITY & SERVICE

342 ENG MASTER DATE: OCT. 06/09 J.LEE NTS SHEET 1 OF 3

342 Assembly

THIS IS A C.A.D. GENERATED DRAWING DO NOT MAKE MANUAL REVISIONS TO MASTER. ISSUE NUMBER

ORIGINAL

1

| 342 / 392 Series Card Edge Connector<br>Contact Bend Detail |                                                                                      | ACAD REFERENCE NO. 342 ENG MASTER |             |          |          |  |
|-------------------------------------------------------------|--------------------------------------------------------------------------------------|-----------------------------------|-------------|----------|----------|--|
|                                                             |                                                                                      | DRAWN:                            | J.LEE       | DATE: OC | T. 06/09 |  |
|                                                             |                                                                                      | CHECKED                           | ):          | DATE:    |          |  |
| EDAC INC                                                    | TORONTO, ONTARIO ARE THE PROPERTY OF EDAC INC.,AND SHALL NOT BE REPRODUCED,OR COPIED | SCALE:                            | NTS         | SHEET :  | 2 OF 3   |  |
|                                                             |                                                                                      | DRAWING                           | NUMBER      |          | ISSUE    |  |
| YOUR CONNECTION TO QUALITY & SERVICE                        | MANUFACTURE OR SALE OF APPARATUS                                                     | 3                                 | 42 Assembly |          | 1        |  |