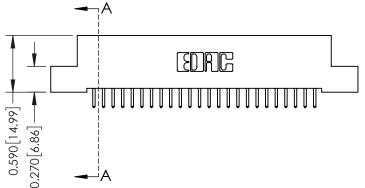

## **Mounting Option**

07-M3-0.5 Metric Threaded Inserts

## **See Accompanying Pages for:**

- **Contact Bend Details**
- **Mounting Options**

342 / 392 Card Edge Connector Part Number: 342-048-521-207

YOUR CONNECTION TO QUALITY & SERVICE

342 ENG MASTER J.LEE DATE: OCT. 06/09 SHEET 1 OF 3