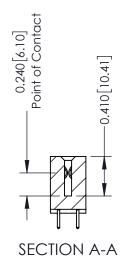

## **Contact Detail**

521-P.C. Tail .025 Sq.(0.64 Sq.) - Tail LG=.160(4.06) .100 [2.54] Contact Spacing x .200 [5.08] Row Spacing