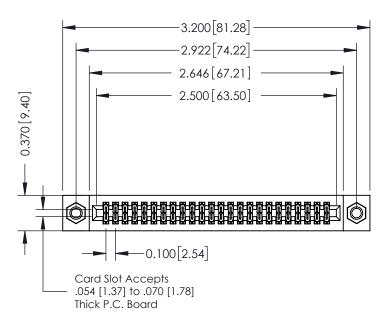

## **See Accompanying Pages for:**

- **Contact Bend Details**
- **Mounting Options**

342 / 392 Card Edge Connector Part Number: 342-048-521-207

YOUR CONNECTION TO QUALITY & SERVICE

342 ENG MASTER J.LEE DATE: OCT. 06/09 SHEET 1 OF 3