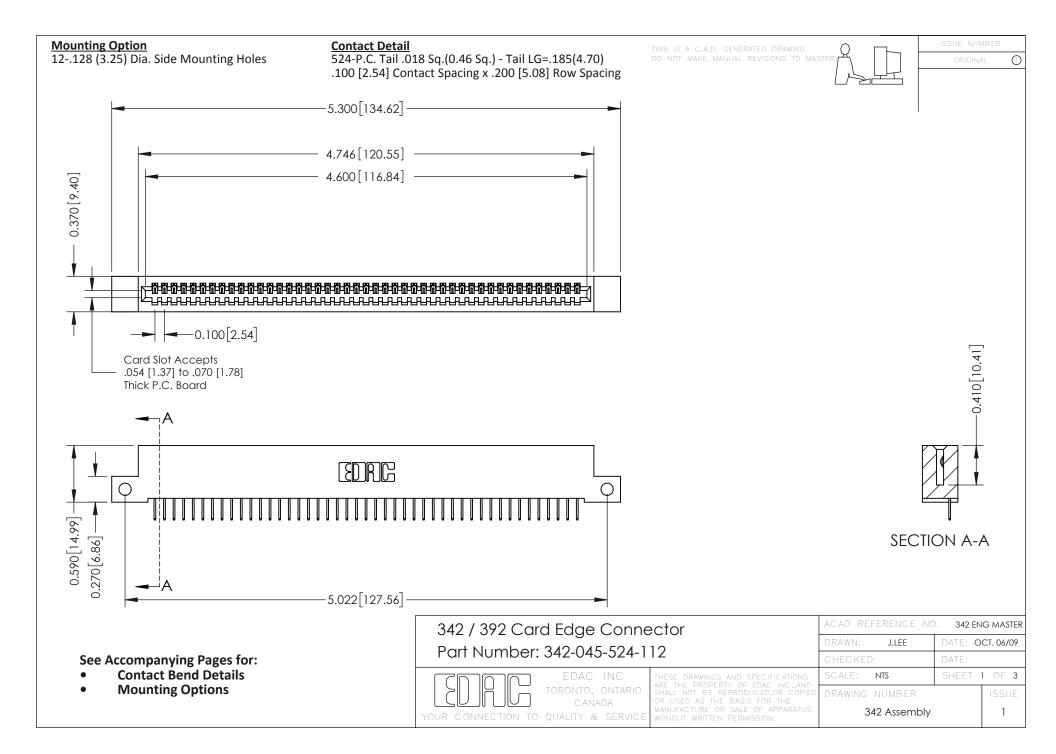

THIS IS A C.A.D. GENERATED DRAWING DO NOT MAKE MANUAL REVISIONS TO MASTER. ISSUE NUMBER

ORIGINAL

1



| 342 / 392 Series Card Edge Connector<br>Contact Bend Detail |                                                                                                                                                                                                  | ACAD REFERENCE NO. 342 ENG MASTER |             |                  |        |
|-------------------------------------------------------------|--------------------------------------------------------------------------------------------------------------------------------------------------------------------------------------------------|-----------------------------------|-------------|------------------|--------|
|