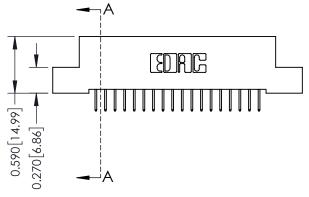

## 0.410[10.41] SECTION A-A

## **See Accompanying Pages for:**

- **Contact Bend Details**
- **Mounting Options**

| 342 / 392 Card Edge Connector |
|-------------------------------|
| Part Number: 342-018-524-107  |

342 ENG MASTER J.LEE DATE: OCT. 06/09 SHEET 1 OF 3 NTS