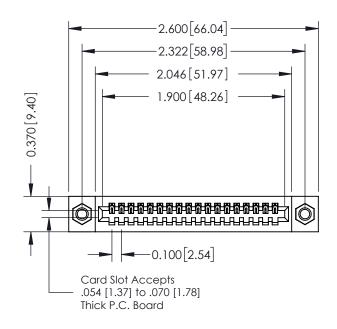

## **See Accompanying Pages for:**

- **Contact Bend Details**
- **Mounting Options**

| 342 / 392 Card Edge Connector |
|-------------------------------|
| Part Number: 342-018-524-107  |

342 ENG MASTER J.LEE DATE: OCT. 06/09 SHEET 1 OF 3 NTS

## **Contact Detail**

524-P.C. Tail .018 Sq.(0.46 Sq.) - Tail LG=.185(4.70) .100 [2.54] Contact Spacing x .200 [5.08] Row Spacing