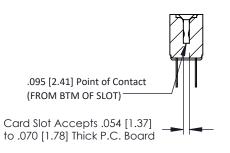

**Mounting Option Contact Detail** 

.128 (3.25) Dia. Side Mounting Holes Wire Hole .087x.013(2.21x0.33) - Tail LG .282(7.16) .156 [3.96] Contact Spacing x .200 [5.08] Row Spacing