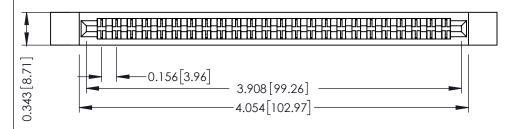

**Mounting Option Contact Detail** 

.128 (3.25) Dia. Side Mounting Holes Wire Hole .087x.013(2.21x0.33) - Tail LG .282(7.16) .156 [3.96] Contact Spacing x .200 [5.08] Row Spacing