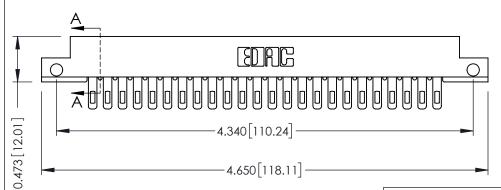

## SECTION A-A

## **See Accompanying Pages for:**

- **Contact Bend Details**
- **Mounting Options**

307 / 357 Card Edge Connector Part Number: 307-048-400-212

YOUR CONNECTION TO QUALITY & SERVICE

| ACAD REFERENCE NO. 307 ENG MASTER |                  |
|-----------------------------------|------------------|
| DRAWN: J.LEE                      | DATE: AUG. 11/09 |
| CHECKED:                          | DATE:            |
| SCALE: NTS                        | SHEET 1 OF 3     |
| DRAWING NUMBER                    | ISSUE            |