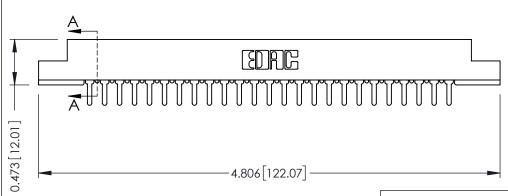

**Mounting Option** #4-40 Unified Threaded Inserts **Contact Detail** 

PC Tail .046x.013(1.17x0.33) - Tail LG=.213(5.41) .156 [3.96] Contact Spacing x .200 [5.08] Row Spacing

THIS IS A C.A.D. GENERATED DRAWING DO NOT MAKE MANUAL REVISIONS TO MASTER.

ISSUE NUMBER ORIGINAL

0.343 [8.71] **-**0.156[3.96] 4.064 [103.23] --4.210 106.93 4.496 [114.20]

## SECTION A-A

.175 [4.45] Point of Contact (FROM BTM OF SLOT) Card Slot Accepts .054 [1.37] to .070 [1.78] Thick P.C. Board

**See Accompanying Pages for:** 

- **Contact Bend Details**
- **Mounting Options**

307 / 357 Card Edge Connector Part Number: 307-025-425-108

**EDAC INC** TORONTO, ONTARIO CANADA

THESE DRAWINGS AND SPECIFICATIONS ARE THE PROPERTY OF EDAC INC.,AND SHALL NOT BE REPRODUCED, OR COPIED OR USED AS THE BASIS FOR THE MANUFACTURE OR SALE OF APPARATUS WITHOUT WRITTEN PERMISSION.