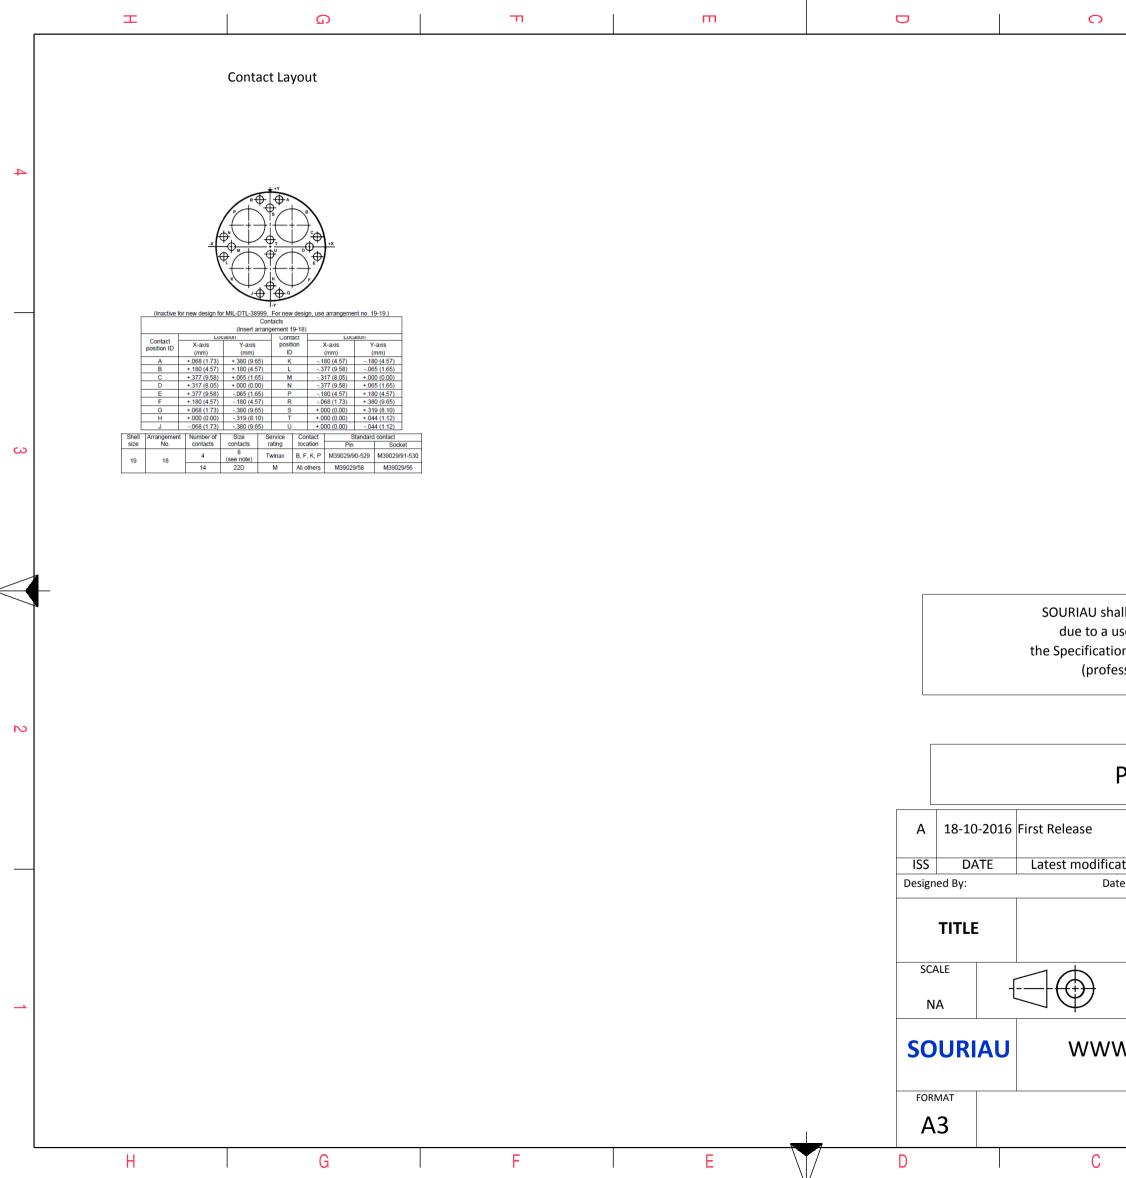

| <u>т</u> <u></u> п                                                                                                                                                                                                                                                                                                                                                                                                                                                                                                                                 |                                                                                                                                                                                                                                                                                                                                                                                                                                                                                                                                                                                                                                                                                                                                                                                                                                                                                                                                                                                                                                                                                                                                                                                                                                                                                                                                                                                                                                                                                                                                                                                                                                                                                                                                                                                                                                                                                                                                                                                                                                                                                                 |
|----------------------------------------------------------------------------------------------------------------------------------------------------------------------------------------------------------------------------------------------------------------------------------------------------------------------------------------------------------------------------------------------------------------------------------------------------------------------------------------------------------------------------------------------------|-------------------------------------------------------------------------------------------------------------------------------------------------------------------------------------------------------------------------------------------------------------------------------------------------------------------------------------------------------------------------------------------------------------------------------------------------------------------------------------------------------------------------------------------------------------------------------------------------------------------------------------------------------------------------------------------------------------------------------------------------------------------------------------------------------------------------------------------------------------------------------------------------------------------------------------------------------------------------------------------------------------------------------------------------------------------------------------------------------------------------------------------------------------------------------------------------------------------------------------------------------------------------------------------------------------------------------------------------------------------------------------------------------------------------------------------------------------------------------------------------------------------------------------------------------------------------------------------------------------------------------------------------------------------------------------------------------------------------------------------------------------------------------------------------------------------------------------------------------------------------------------------------------------------------------------------------------------------------------------------------------------------------------------------------------------------------------------------------|
| t<br>20<br>10<br>10<br>10<br>10<br>10<br>10<br>10<br>10<br>10<br>1                                                                                                                                                                                                                                                                                                                                                                                                                                                                                 | Image: Window Stress |
| CHARACTERISTICS         -Standard : Based on MIL-DTL-38999 Series III         -Shell Material       : Composite         -Shell Plating       : Nickel         -Insulator       : Thermoplastic         -Contacts       : Copper Alloy         -Seals & Grommet       : Silicon Elastomer         -Contact Plating       : Gold over copper Alloy 0.8µm minimum         -Durability       : 500 Mating cycles         -Delivered without Souriau contacts         -Temperature Range       : ofs°c to +200°C         -Salt Spray       : 2000 hours | SOURIAU shall not be liable for any non-conformity or damage<br>due to a use of the Products which does not comply with<br>the Specifications issued by either of the Parties or by a third party<br>(professional recommendation, technical notice.) <u>Country</u> Jurisdiction & Control List<br>FR <u>Not Listed</u> <u>PN: 8D519M18SNL</u> <u>A</u> 18-10-2016 First Release                 ISS       DATE                                                                                                                                                                                                                                                                                                                                                                                                                                                                                                                                                                                                                                                                                                                                                                                                                                                                                                                                                                                                                                                                                                                                                                                                                                                                                                                                                                                                                                                                                                                                                                                                                                                                                |
| BASIC SERIES: 8D 5 - 19 M 18 S N L<br>SHELL TYPE : Plug with RFI Shielding<br>CONTACT TYPE : Standard Crimp Contact<br>SHELL SIZE : 19<br>PLATING : M = Nickel<br>G F E                                                                                                                                                                                                                                                                                                                                                                            | Designed By:       Date:       CUSTOMER DRAWING         TITLE       Composite Plug 8D series         SCALE       General linear         NA       Tolerances:         ±       859         SOURIAU       WWW.SOURIAU.COM         This document is the property of SOURIAU         it must not be reproduced or communicated without permission                                                                                                                                                                                                                                                                                                                                                                                                                                                                                                                                                                                                                                                                                                                                                                                                                                                                                                                                                                                                                                                                                                                                                                                                                                                                                                                                                                                                                                                                                                                                                                                                                                                                                                                                                    |