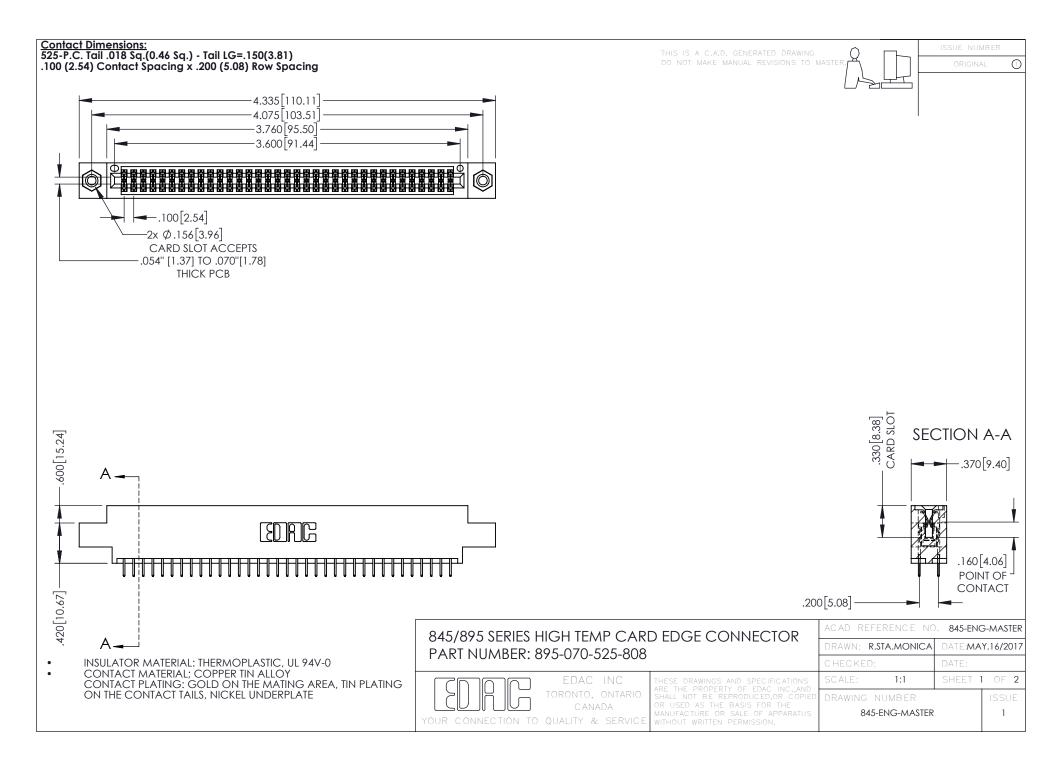

## 845/895 SERIES HIGH TEMP CARD EDGE CONNECTOR CONTACT CODE 555,556,558,559,560 DIMENSIONS

YOUR CONNECTION TO QUALITY & SERVICE

|   | ACAD REFERENCE NO. 845-ENG-MASTER |                  |
|---|-----------------------------------|------------------|
|   | DRAWN: R.STA.MONICA               | DATE:MAY.16/2017 |
|   | CHECKED:                          | DATE:            |
|   | SCALE: 1:1                        | SHEET 2 OF 2     |
| D | DRAWING NUMBER                    | ISSUE            |