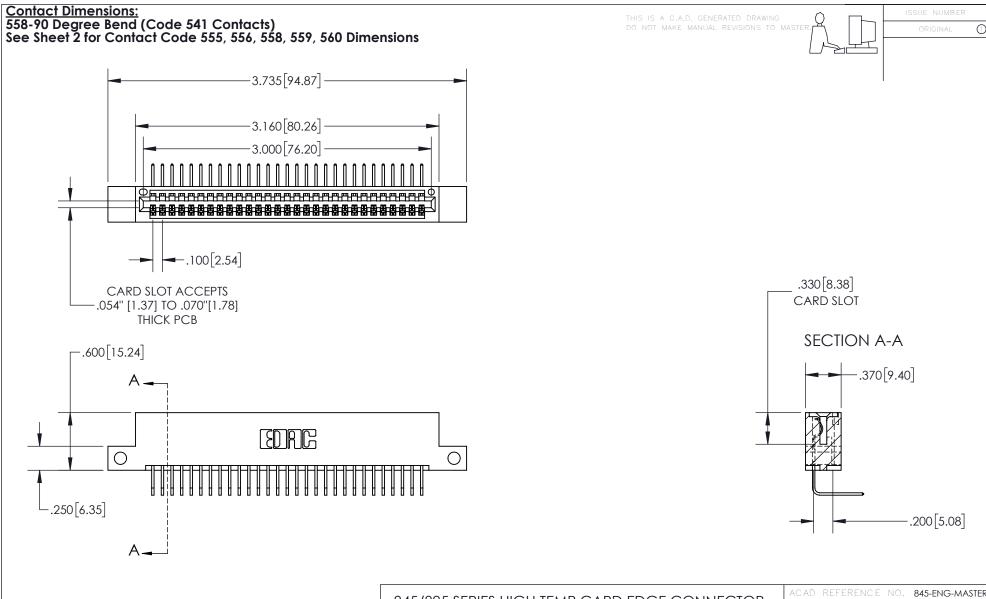

- INSULATOR MATERIAL: THERMOPLASTIC, UL 94V-0
- CONTACT MATERIAL; COPPER TIN ALLOY
  CONTACT PLATING: GOLD ON THE MATING AREA, TIN PLATING
  ON THE CONTACT TAILS, NICKEL UNDERPLATE

845/895 SERIES HIGH TEMP CARD EDGE CONNECTOR PART NUMBER: 895-029-558-112

845-ENG-MASTER

- INSULATOR MATERIAL: THERMOPLASTIC POLYESTER, UL 94V-0 DAP MATERIAL AVAILABLE UPON REQUEST
- CONTACT MATERIAL; COPPER ALLOY

CONTACT PLATING: GOLD ON THE MATING AREA, TIN PLATING ON THE CONTACT TAILS, NICKEL UNDERPLATE