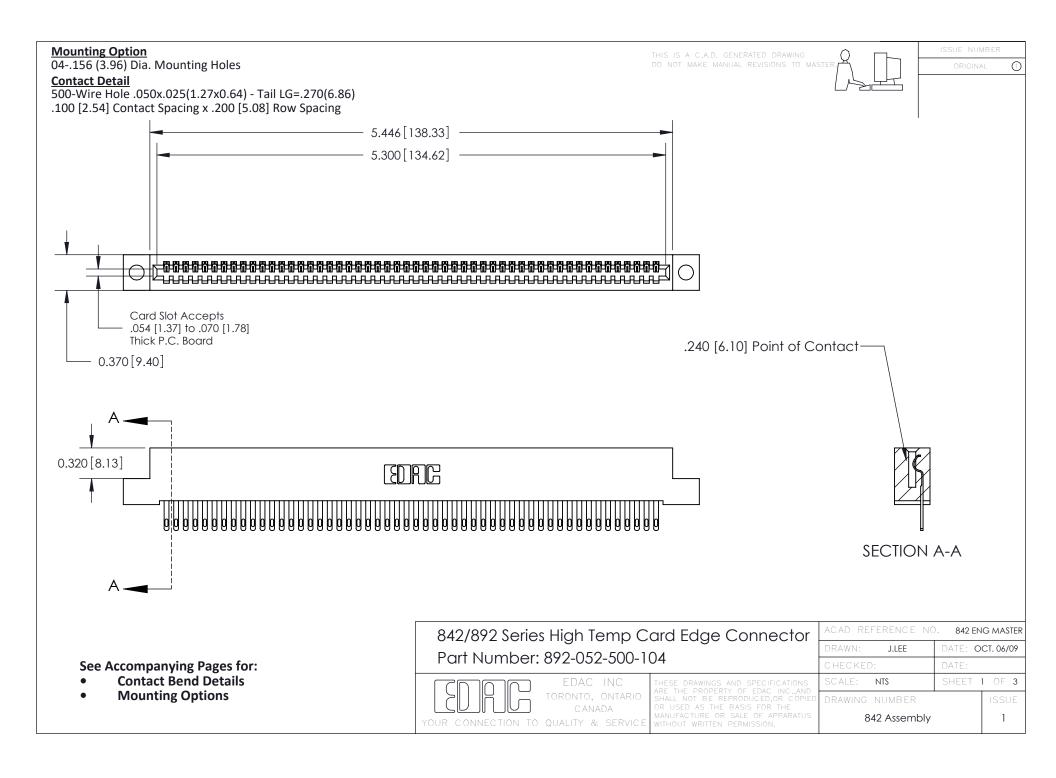

THIS IS A C.A.D. GENERATED DRAWING DO NOT MAKE MANUAL REVISIONS TO MASTER

ORIGINAL (1)



| 842/892 Series High Temp Card Edge Connector<br>Contact Bend Detail |                                                                                                                                                                                               | ACAD REFERENCE NO. 842 ENG MASTER |              |                         |        |  |
|---------------------------------------------------------------------|-----------------------------------------------------------------------------------------------------------------------------------------------------------------------------------------------|-----------------------------------|--------------|-------------------------|--------|--|
|