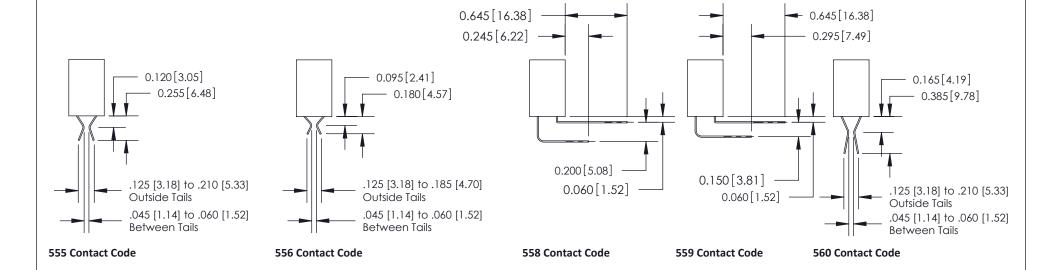

THIS IS A C.A.D. GENERATED DRAWING DO NOT MAKE MANUAL REVISIONS TO MASTER

ORIGINAL (1)

| 842/892 Series High Temp Card Edge Connector<br>Contact Bend Detail |                                                                                                                                                                                               | ACAD REFERENCE NO. 842 ENG MASTER |              |                         |        |  |
|---------------------------------------------------------------------|-----------------------------------------------------------------------------------------------------------------------------------------------------------------------------------------------|-----------------------------------|--------------|-------------------------|--------|--|
|                                                                     |                                                                                                                                                                                               | DRAWN:                            | J.LEE        | DATE: <b>OCT. 06/09</b> |        |  |
|                                                                     |                                                                                                                                                                                               | CHECKED:                          |              | DATE:                   |        |  |
| TORONTO, ONTARIO                                                    | THESE DRAWINGS AND SPECIFICATIONS ARE THE PROPERTY OF EDAC INCAND SHALL NOT BE REPRODUCED,OR COPIED OR USED AS THE BASIS FOR THE MANUFACTURE OR SALE OF APPARATUS WITHOUT WRITTEN PERMISSION. | SCALE:                            | NTS          | SHEET :                 | 2 OF 3 |  |
|                                                                     |                                                                                                                                                                                               | DRAWING                           | NUMBER       |                         | ISSUE  |  |
| YOUR CONNECTION TO QUALITY & SERVICE                                |                                                                                                                                                                                               | 8                                 | 342 Assembly |                         | 1      |  |