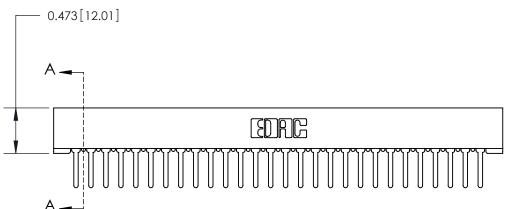

## **Contact Detail**

PC Tail .046x.013(1.17x0.33) - Tail LG=.358(9.09)

.156 [3.96] Contact Spacing x .200 [5.08] Row Spacing

**SECTION A-A** 

.095 [2.41] Point of Contact (Measured from bottom of Card Slot) Card Slot Accepts .054 [1.37] to .070 [1.78] Thick P.C. Board