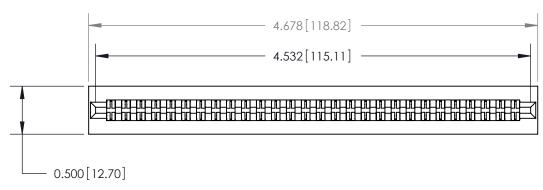

## **Contact Detail**

PC Tail .046x.013(1.17x0.33) - Tail LG=.358(9.09)

.156 [3.96] Contact Spacing x .200 [5.08] Row Spacing

**SECTION A-A** 

.095 [2.41] Point of Contact (Measured from bottom of Card Slot) Card Slot Accepts .054 [1.37] to .070 [1.78] Thick P.C. Board