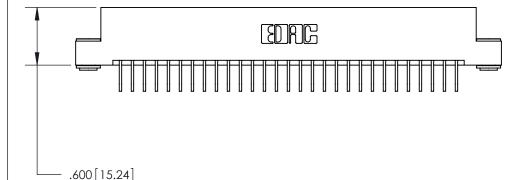

<u>Contact Dimensions:</u>
558-90 Degree Bend (Code 541 Contacts)
See Sheet 2 for Contact Code 555, 556, 558, 559, 560 Dimensions

THIS IS A C.A.D. GENERATED DRAWING DO NOT MAKE MANUAL REVISIONS TO MASTER.

ISSUE NUMBER

ORIGINAL

1

Card Slot Accepts .054 [1.37] to .070 [1.78] Thick P.C. Board .330 [8.38] Card Slot .160 [4.07] Point of Contact -

- INSULATOR MATERIAL: THERMOPLASTIC POLYESTER, UL 94V-0 CONTACT MATERIAL; COPPER, NICKEL, TIN ALLOY CA-725
- CONTACT PLATING: GOLD ON THE MATING AREA, TIN-LEAD ON THE CONTACT TAILS, NICKEL UNDERPLATE