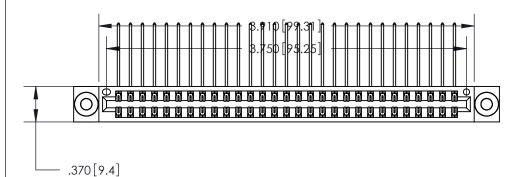

## 846/896 SERIES HIGH TEMP CARD EDGE CONNECTOR PART NUMBER: 846-058-558-203

YOUR CONNECTION TO QUALITY & SERVICE

**EDAC INC** TORONTO, ONTARIO CANADA

THESE DRAWINGS AND SPECIFICATIONS ARE THE PROPERTY OF EDAC INC., AND SHALL NOT BE REPRODUCED, OR COPIED OR USED AS THE BASIS FOR THE MANUFACTURE OR SALE OF APPARATUS WITHOUT WRITTEN PERMISSION.

ISSUE NUMBER

ORIGINAL

1

Card Slot Accepts .054 [1.37] to .070 [1.78] Thick P.C. Board .330 [8.38] Card Slot .160 [4.07] Point of Contact -

- INSULATOR MATERIAL: THERMOPLASTIC POLYESTER, UL 94V-0 CONTACT MATERIAL; COPPER, NICKEL, TIN ALLOY CA-725
- CONTACT PLATING: GOLD ON THE MATING AREA, TIN-LEAD ON THE CONTACT TAILS, NICKEL UNDERPLATE