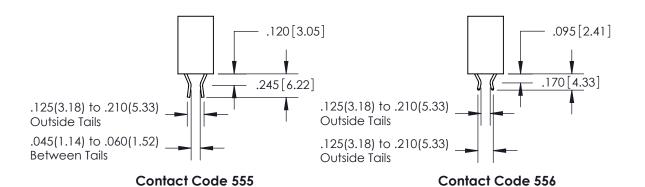

## 846/896 SERIES HIGH TEMP CARD EDGE CONNECTOR CONTACT CODE 555,556,558,559,560 DIMENSIONS

YOUR CONNECTION TO QUALITY & SERVICE

**EDAC INC** TORONTO, ONTARIO CANADA

THESE DRAWINGS AND SPECIFICATIONS ARE THE PROPERTY OF EDAC INC.,AND SHALL NOT BE REPRODUCED, OR COPIED OR USED AS THE BASIS FOR THE MANUFACTURE OR SALE OF APPARATUS WITHOUT WRITTEN PERMISSION.

**Outside Tails** 

**Outside Tails** 

|  | ACAD REFERENCE NO. |       | 846-ENG-MASTER   |        |
|--|--------------------|-------|------------------|--------|
|  | DRAWN:             | J.LEE | DATE: APR. 22/09 |        |
|  | CHECKED:           |       | DATE:            |        |
|  | SCALE:             | 1:1   | SHEET            | 2 OF 2 |
|  | DRAWING NUMBER     |       | ISSUE            |        |

**Contact Code 559** 

**Contact Code 560** 

INSULATOR MATERIAL: THERMOPLASTIC POLYESTER, UL 94V-0 CONTACT MATERIAL; COPPER, NICKEL, TIN ALLOY CA-725 CONTACT PLATING: GOLD ON THE MATING AREA, TIN-LEAD ON THE CONTACT TAILS, NICKEL UNDERPLATE