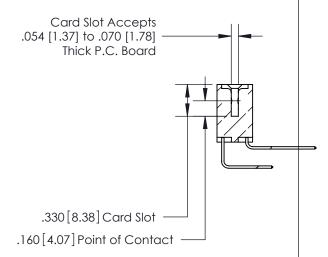

<u>Contact Dimensions:</u>
558-90 Degree Bend (Code 541 Contacts)
See Sheet 2 for Contact Code 555, 556, 558, 559, 560 Dimensions







- INSULATOR MATERIAL: THERMOPLASTIC POLYESTER, UL 94V-0 CONTACT MATERIAL; COPPER, NICKEL, TIN ALLOY CA-725
- CONTACT PLATING: GOLD ON THE MATING AREA, TIN-LEAD ON THE CONTACT TAILS, NICKEL UNDERPLATE

THIS IS A C.A.D. GENERATED DRAWING DO NOT MAKE MANUAL REVISIONS TO MASTER.





846/896 SERIES HIGH TEMP CARD EDGE CONNECTOR PART NUMBER: 846-028-558-807

YOUR CONNECTION TO QUALITY & SERVICE

**EDAC INC** TORONTO, ONTARIO CANADA

THESE DRAWINGS AND SPECIFICATIONS ARE THE PROPERTY OF EDAC INC., AND SHALL NOT BE REPRODUCED, OR COPIED OR USED AS THE BASIS FOR THE MANUFACTURE OR SALE OF APPARATUS WITHOUT WRITTEN PERMISSION.

| ACAD REFERENCE NO. | 846-ENG-MASTER   |
|--------------------|------------------|
| DRAWN: J.LEE       | DATE: APR. 22/09 |
| CHECKED:           | DATE:            |
| SCALE: 1:1         | SHEET 1 OF 2     |
| DRAWING NUMBER     | ISSUE            |
| 846-ENG-MASTER     | 1                |
|                    |                  |

THIS IS A C.A.D. GENERATED DRAWING DO NOT MAKE MANUAL REVISIONS TO MASTER.



ISSUE NUMBER

.165[4.19]

.375 [9.54]