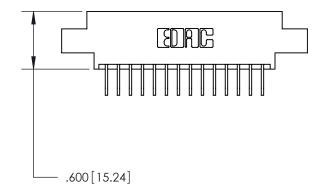

THIS IS A C.A.D. GENERATED DRAWING DO NOT MAKE MANUAL REVISIONS TO MASTER.

846/896 SERIES HIGH TEMP CARD EDGE CONNECTOR PART NUMBER: 846-028-558-807

YOUR CONNECTION TO QUALITY & SERVICE

**EDAC INC** TORONTO, ONTARIO CANADA

THIS IS A C.A.D. GENERATED DRAWING DO NOT MAKE MANUAL REVISIONS TO MASTER.

ISSUE NUMBER

.165[4.19]

.375 [9.54]

ORIGINAL

1

.060 [1.52] .125(3.18) to .210(5.33) **Outside Tails** .125(3.18) to .210(5.33) **Outside Tails** 