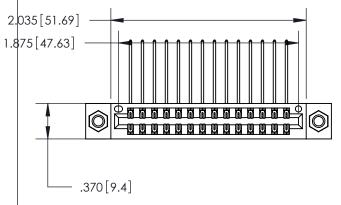

<u>Contact Dimensions:</u>
558-90 Degree Bend (Code 541 Contacts)
See Sheet 2 for Contact Code 555, 556, 558, 559, 560 Dimensions

- INSULATOR MATERIAL: THERMOPLASTIC POLYESTER, UL 94V-0 CONTACT MATERIAL; COPPER, NICKEL, TIN ALLOY CA-725
- CONTACT PLATING: GOLD ON THE MATING AREA, TIN-LEAD ON THE CONTACT TAILS, NICKEL UNDERPLATE

THIS IS A C.A.D. GENERATED DRAWING DO NOT MAKE MANUAL REVISIONS TO MASTER.

846/896 SERIES HIGH TEMP CARD EDGE CONNECTOR PART NUMBER: 846-028-558-807

YOUR CONNECTION TO QUALITY & SERVICE

**EDAC INC** TORONTO, ONTARIO CANADA