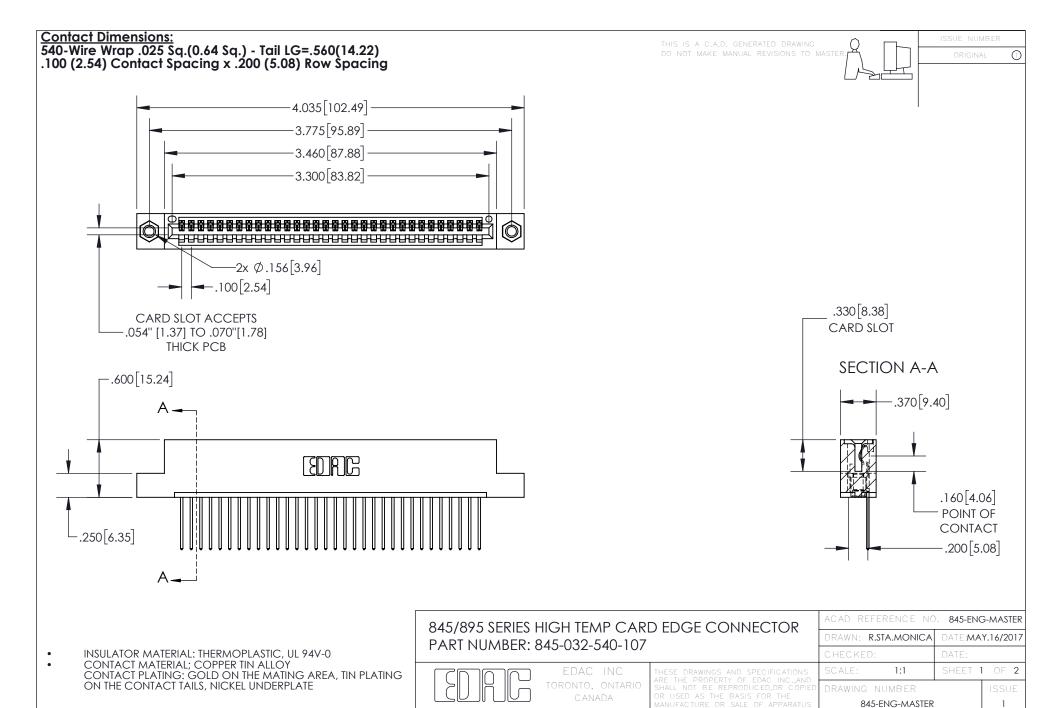

YOUR CONNECTION TO QUALITY & SERVICE

INSULATOR MATERIAL: THERMOPLASTIC POLYESTER, UL 94V-0 DAP MATERIAL AVAILABLE UPON REQUEST

**Contact Code 558** 

CONTACT MATERIAL; COPPER ALLOY CONTACT PLATING: GOLD ON THE MATING AREA, TIN PLATING ON THE CONTACT TAILS, NICKEL UNDERPLATE

## 845/895 SERIES HIGH TEMP CARD EDGE CONNECTOR CONTACT CODE 555,556,558,559,560 DIMENSIONS

YOUR CONNECTION TO QUALITY & SERVICE

Contact Code 559

|   | ACAD REFERENCE NO. 845-ENG-MASTER |                  |  |
|---|-----------------------------------|------------------|--|
|   | DRAWN: R.STA.MONICA               | DATE:MAY.16/2017 |  |
|   | CHECKED:                          | DATE:            |  |
|   | SCALE: 1:1                        | SHEET 2 OF 2     |  |
| D | DRAWING NUMBER                    | ISSUE            |  |

Contact Code 560

845-ENG-MASTER