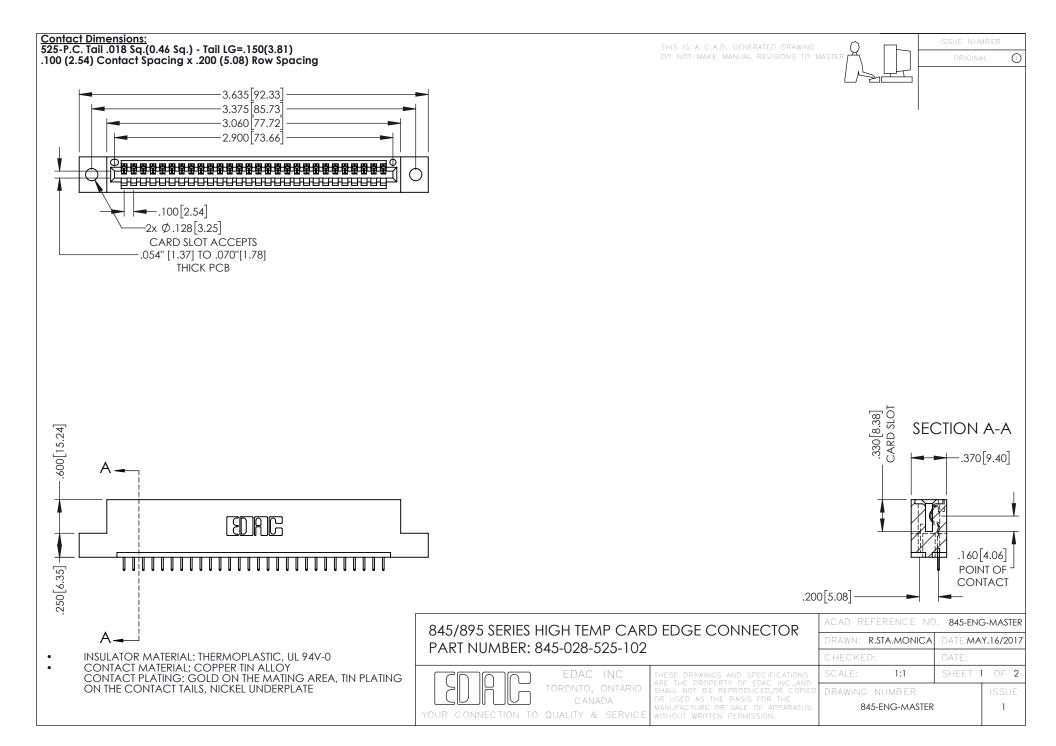

- INSULATOR MATERIAL: THERMOPLASTIC POLYESTER, UL 94V-0 DAP MATERIAL AVAILABLE UPON REQUEST
- CONTACT MATERIAL; COPPER ALLOY

**Contact Code 558** 

CONTACT PLATING: GOLD ON THE MATING AREA, TIN PLATING ON THE CONTACT TAILS, NICKEL UNDERPLATE

## 845/895 SERIES HIGH TEMP CARD EDGE CONNECTOR CONTACT CODE 555,556,558,559,560 DIMENSIONS

YOUR CONNECTION TO QUALITY & SERVICE

Contact Code 559

|   | ACAD REFERENCE NO   | . 845-ENG-MASTER |
|---|---------------------|------------------|
|   | DRAWN: R.STA.MONICA | DATE:MAY.16/2017 |
|   | CHECKED:            | DATE:            |
|   | SCALE: 1:1          | SHEET 2 OF 2     |
| D | DRAWING NUMBER      | ISSUE            |

Contact Code 560

845-ENG-MASTER