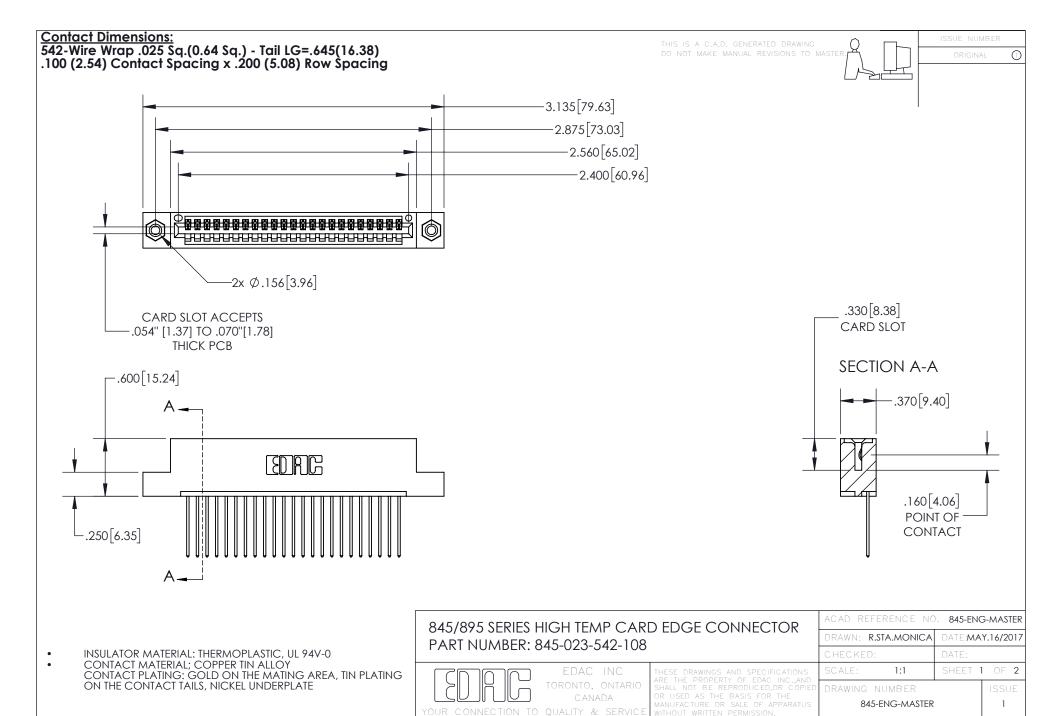

- INSULATOR MATERIAL: THERMOPLASTIC POLYESTER, UL 94V-0 DAP MATERIAL AVAILABLE UPON REQUEST
- CONTACT MATERIAL; COPPER ALLOY

CONTACT PLATING: GOLD ON THE MATING AREA, TIN PLATING ON THE CONTACT TAILS, NICKEL UNDERPLATE