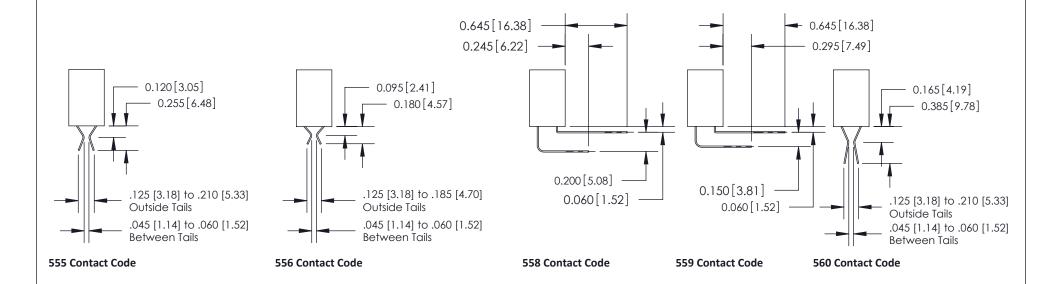

## **Contact Detail**

544-Wire Wrap .050x.025(1.27x0.64) - Tail LG=.760(19.30) .100 [2.54] Contact Spacing x .200 [5.08] Row Spacing

**See Accompanying Pages for:** 

- **Contact Bend Details**
- **Mounting Options**