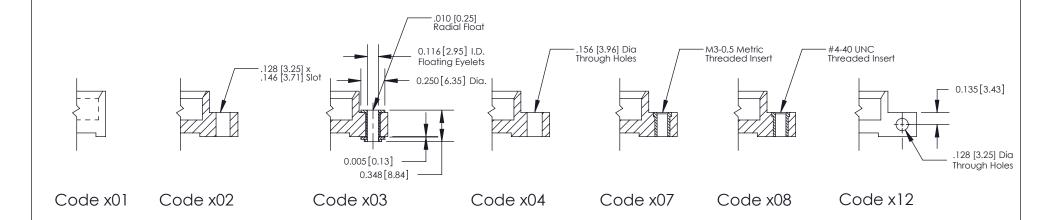

**Mounting Option** 

07-M3-0.5 Metric Threaded Inserts

THIS IS A C.A.D. GENERATED DRAWING DO NOT MAKE MANUAL REVISIONS TO MASTER

SSUE NUMBER

DRIGINAL

1

| 842/892 Series High Temp Card Edge Connector<br>Mounting Options      |                                                                                                                                                                                                 | ACAD REFERENCE NO. 842 ENG MASTER |             |         |           |
|-----------------------------------------------------------------------|-------------------------------------------------------------------------------------------------------------------------------------------------------------------------------------------------|-----------------------------------|-------------|---------|-----------|
|                                                                       |                                                                                                                                                                                                 | DRAWN:                            | J.LEE       | DATE: O | CT. 06/09 |
|                                                                       |                                                                                                                                                                                                 | CHECKED:                          |             | DATE:   |           |
| EDAC INC TORONTO, ONTARIO CANADA YOUR CONNECTION TO QUALITY & SERVICE | THESE DRAWINGS AND SPECIFICATIONS ARE THE PROPERTY OF EDAC INC.,AND SHALL NOT BE REPRODUCED,OR COPIED OR USED AS THE BASIS FOR THE MANUFACTURE OR SALE OF APPARATUS WITHOUT WRITTEN PERMISSION. | SCALE:                            | NTS         | SHEET : | 3 OF 3    |
|                                                                       |                                                                                                                                                                                                 | DRAWING                           | NUMBER      |         | ISSUE     |
|                                                                       |                                                                                                                                                                                                 | 8                                 | 42 Assembly |         | 1         |