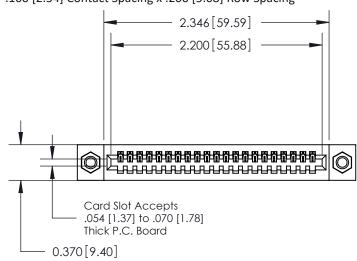

| .240 [6.10] | Point of Contact— |
|-------------|-------------------|
|             |                   |

842/892 Series High Temp Card Edge Connector Part Number: 842-021-544-107

| NONE REFERENCE NO. 042 ENG MASIER |                  |  |  |  |  |
|-----------------------------------|------------------|--|--|--|--|
| DRAWN: J.LEE                      | DATE: OCT. 06/09 |  |  |  |  |
| CHECKED:                          | DATE:            |  |  |  |  |
| SCALE: NTS                        | SHEET 1 OF 3     |  |  |  |  |
| DRAWING NUMBER                    | ISSUE            |  |  |  |  |