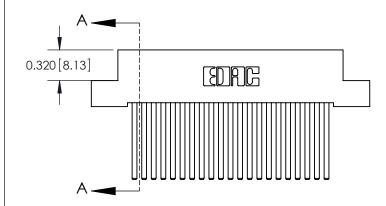

SECTION A-A

842 Assembly

THIS IS A C.A.D. GENERATED DRAWING DO NOT MAKE MANUAL REVISIONS TO MASTER.

ISSUE NUMBER

ORIGINAL

1

| 842/892 Series High Temp Card Edge Connector<br>Contact Bend Detail |                                                                                                                                                                                                | ACAD REFERENCE NO. 842 ENG MASTER |          |                         |  |
|---------------------------------------------------------------------|------------------------------------------------------------------------------------------------------------------------------------------------------------------------------------------------|-----------------------------------|----------|-------------------------|--|
|                                                                     |                                                                                                                                                                                                | DRAWN: J.LEE                      | DATE: OC | DATE: <b>OCT.</b> 06/09 |  |
|                                                                     |                                                                                                                                                                                                | CHECKED:                          | DATE:    | DATE:                   |  |
| EDAC INC                                                            | THESE DRAWINGS AND SPECIFICATIONS ARE THE PROPERTY OF EDAC INCAND SHALL NOT BE REPRODUCED, OR COPIED OR USED AS THE BASIS FOR THE MANUFACTURE OR SALE OF APPARATUS WITHOUT WRITTEN PERMISSION. | SCALE: NTS                        | SHEET    | 2 OF 3                  |  |
| TORONTO, ONTARIO                                                    |                                                                                                                                                                                                | DRAWING NUMBER                    | •        | ISSUE                   |  |
| YOUR CONNECTION TO QUALITY & SERVICE                                |                                                                                                                                                                                                | 842 Assemb                        | ly       | 1                       |  |