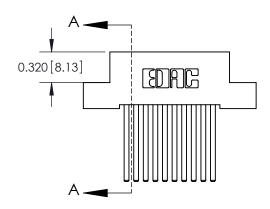

ORIGINAL (1)

| 842/892 Series High Temp Card Edge Connector<br>Contact Bend Detail |                                                                                                 | ACAD REFERENCE NO. 842 ENG MASTER |             |                  |        |
|---------------------------------------------------------------------|-------------------------------------------------------------------------------------------------|-----------------------------------|-------------|------------------|--------|
|                                                                     |                                                                                                 | DRAWN:                            | J.LEE       | DATE: OCT. 06/09 |        |
|                                                                     |                                                                                                 | CHECKED:                          |             | DATE:            |        |
| EDAC INC                                                            | THESE DRAWINGS AND SPECIFICATIONS ARE THE PROPERTY OF EDAC INCAND                               | SCALE:                            | NTS         | SHEET :          | 2 OF 3 |
| TORONTO, ONTARIO                                                    | SHALL NOT BE REPRODUCED,OR COPIED OR USED AS THE BASIS FOR THE MANUFACTURE OR SALE OF APPARATUS | DRAWING                           | NUMBER      |                  | ISSUE  |
| YOUR CONNECTION TO QUALITY & SERVICE                                |                                                                                                 | 8                                 | 42 Assembly |                  | 1      |