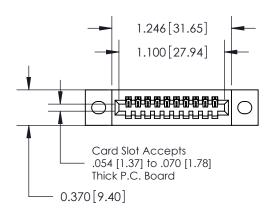

.240 [6.10] Point of Contact-

YOUR CONNECTION TO QUALITY & SERVICE

842 ENG MASTER J.LEE DATE: OCT. 06/09 SHEET 1 OF 3

SECTION A-A

842 Assembly

THIS IS A C.A.D. GENERATED DRAWING DO NOT MAKE MANUAL REVISIONS TO MASTER