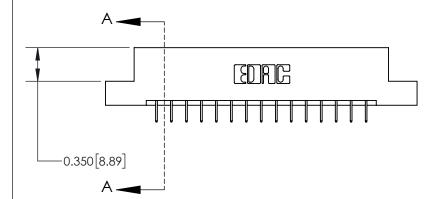

**Mounting Option** 

04-.156 (3.96) Dia. Mounting Holes

## **Contact Detail**

524-P.C. Tail .018 Sq.(0.46 Sq.) - Tail LG=.175(4.45) .156 [3.96] Contact Spacing x .200 [5.08] Row Spacing

> -3.246 [82.45] -2.936 74.57 2.650[67.31] -2.504 [63.60] Card Slot Accepts .054 [1.37] to .070 [1.78] Thick P.C. Board