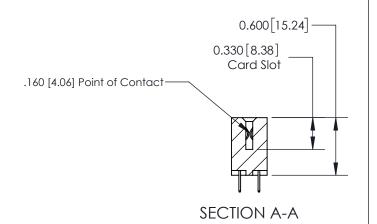

## **Contact Detail**

524-P.C. Tail .018 Sq.(0.46 Sq.) - Tail LG=.175(4.45) .156 [3.96] Contact Spacing x .200 [5.08] Row Spacing

> -3.246 [82.45] -2.936 74.57 2.650[67.31] -2.504 [63.60] Card Slot Accepts .054 [1.37] to .070 [1.78] Thick P.C. Board

**See Accompanying Page for:** 

**Contact Bend Details** 

0.370 [9.40]

ISSUE NUMBER

ORIGINAL

1

| 837/887 Series High Temp Card Edge Connector<br>Contact Bend Detail |                                                                                                                                                                      | ACAD REFERENCE NO. | 837 ENG MASTER   |               |
|---------------------------------------------------------------------|----------------------------------------------------------------------------------------------------------------------------------------------------------------------|--------------------|------------------|---------------|
|                                                                     |                                                                                                                                                                      | DRAWN: J.LEE       | DATE: OCT. 06/09 |               |
|                                                                     |                                                                                                                                                                      | CHECKED:           | DATE:            |               |
| EDAC INC                                                            | EDAC INC TORONTO, ONTARIO CANADA THESE DRAWINGS AND SPECIFICATIONS ARE THE PROPERTY OF EDAC INC. AND SHALL NOT BE REPRODUCED, OR COPIED OR USED AS THE BASIS FOR THE | SCALE: NTS         | SHEET            | 2 <b>OF</b> 2 |
| TORONTO, ONTARIO                                                    |                                                                                                                                                                      | DRAWING NUMBER     | •                | ISSUE         |
| YOUR CONNECTION TO QUALITY & SERVICE                                | MANUFACTURE OR SALE OF APPARATUS WITHOUT WRITTEN PERMISSION.                                                                                                         | 837 Assembly       |                  | 1             |