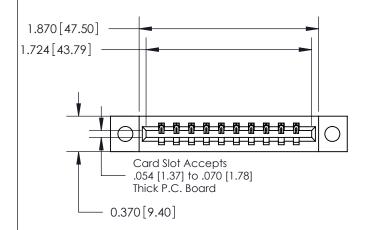

ISSUE NUMBER 1 ORIGINAL

|                              | 0.600[15.24]             |
|------------------------------|--------------------------|
|                              | 0.330[8.38]<br>Card Slot |
| .160 [4.06] Point of Contact |                          |
|                              |                          |
|                              |                          |
|                              |                          |
|                              |                          |
|                              | SECTION A-A              |