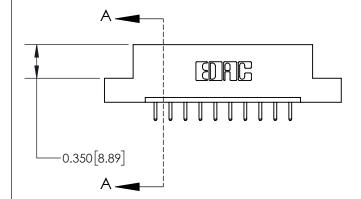

**Mounting Option** 

04-.156 (3.96) Dia. Mounting Holes

## **Contact Detail**

520-P.C. Tail .030x.018(0.76x0.46) - Tail LG=.175(4.45) .156 [3.96] Contact Spacing x .200 [5.08] Row Spacing





**See Accompanying Page for: Contact Bend Details** 

THIS IS A C.A.D. GENERATED DRAWING DO NOT MAKE MANUAL REVISIONS TO MASTER.



ISSUE NUMBER 1 ORIGINAL

|                              | 0.600[15.24]             |
|------------------------------|--------------------------|
|                              | 0.330[8.38]<br>Card Slot |
| .160 [4.06] Point of Contact |                          |
|                              |                          |
|                              |                          |
|                              |                          |
|                              |                          |
|                              | SECTION A-A              |

| 837/887 Series High Temp Card Edge Connector |
|----------------------------------------------|
|