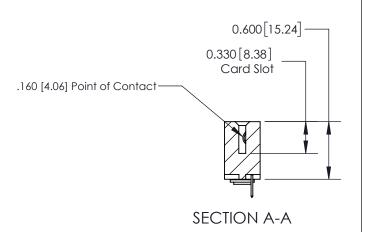

**Mounting Option** 

03-.116 (2.95) I.D. Floating Eyelets

## **Contact Detail**

520-P.C. Tail .030x.018(0.76x0.46) - Tail LG=.175(4.45) .156 [3.96] Contact Spacing x .200 [5.08] Row Spacing

**See Accompanying Page for: Contact Bend Details** 

THIS IS A C.A.D. GENERATED DRAWING DO NOT MAKE MANUAL REVISIONS TO MASTER.