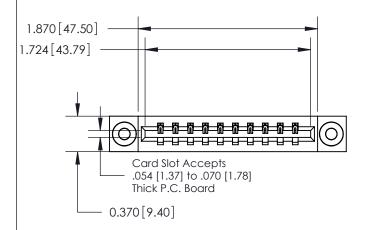

**Mounting Option** 

03-.116 (2.95) I.D. Floating Eyelets

## **Contact Detail**

520-P.C. Tail .030x.018(0.76x0.46) - Tail LG=.175(4.45) .156 [3.96] Contact Spacing x .200 [5.08] Row Spacing

**See Accompanying Page for: Contact Bend Details** 

THIS IS A C.A.D. GENERATED DRAWING DO NOT MAKE MANUAL REVISIONS TO MASTER.