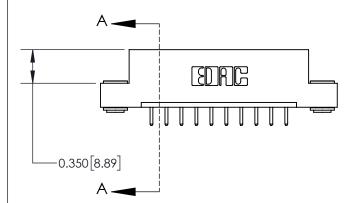

**Mounting Option** 

03-.116 (2.95) I.D. Floating Eyelets

## **Contact Detail**

520-P.C. Tail .030x.018(0.76x0.46) - Tail LG=.175(4.45) .156 [3.96] Contact Spacing x .200 [5.08] Row Spacing

**See Accompanying Page for: Contact Bend Details** 

THIS IS A C.A.D. GENERATED DRAWING DO NOT MAKE MANUAL REVISIONS TO MASTER.