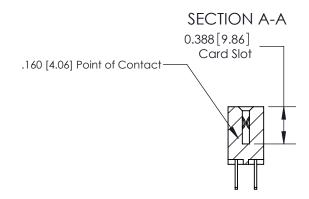

## **Contact Detail**

500-Wire Hole .050x.025(1.27x0.64) - Tail LG=.260(6.60) .156 [3.96] Contact Spacing x .200 [5.08] Row Spacing