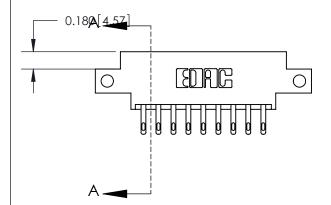

**Mounting Option** 

12-.128 (3.25) Dia. Side Mounting Holes

## **Contact Detail**

500-Wire Hole .050x.025(1.27x0.64) - Tail LG=.260(6.60) .156 [3.96] Contact Spacing x .200 [5.08] Row Spacing





## **See Accompanying Page for:**

- **Bend Detail**
- **Mounting Options**

THIS IS A C.A.D. GENERATED DRAWING DO NOT MAKE MANUAL REVISIONS TO MASTER.



ISSUE NUMBER ORIGINAL



833 Series High Temp Card Edge Connector Part Number: 833-018-500-812



**EDAC INC** TORONTO, ONTARIO CANADA

THESE DRAWINGS AND SPECIFICATIONS ARE THE PROPERTY OF EDAC INC.,AND SHALL NOT BE REPRODUCED, OR COPIED OR USED AS THE BASIS FOR THE MANUFACTURE OR SALE OF APPARATUS WITHOUT WRITTEN PERMISSION.

| ACAD REFERENCE NO. | 833 ENG MASTER   |  |  |
|--------------------|------------------|--|--|
| DRAWN: J.LEE       | DATE: OCT. 14/09 |  |  |
| CHECKED:           | DATE:            |  |  |
| SCALE: NTS         | SHEET 1 OF 3     |  |  |
| DRAWING NUMBER     | ISSUE            |  |  |
| 833 Assembly       | 1