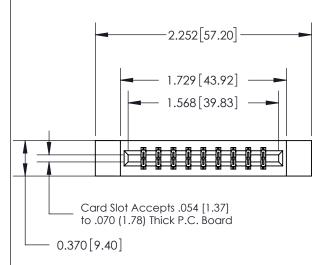

## **See Accompanying Page for:**

- **Bend Detail**
- **Mounting Options**

THIS IS A C.A.D. GENERATED DRAWING DO NOT MAKE MANUAL REVISIONS TO MASTER.

ISSUE NUMBER ORIGINAL

833 Series High Temp Card Edge Connector Part Number: 833-018-500-812