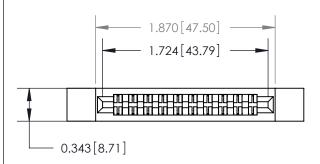

## **Contact Detail**

Wire Wrap .046x.013(1.17x0.33) - Tail LG=.520(13.21) .156 [3.96] Contact Spacing x .200 [5.08] Row Spacing

**See Accompanying Page for:** 

**Contact Bend Details** 

**SECTION A-A** 

.095 [2.41] Point of Contact (Measured from bottom of Card Slot) Card Slot Accepts .054 [1.37]

to .070 [1.78] Thick P.C. Board

| 807/857 Series High Temp Card Edge Connec | ctor |
|-------------------------------------------|------|
| Part Number: 807-020-442-212              |      |

| ACAD REFERENCE NO. 807 ENG MASTER |                  |
|-----------------------------------|------------------|
| DRAWN: J.LEE                      | DATE: AUG. 11/09 |
| CHECKED:                          | DATE:            |
| SCALE: NTS                        | SHEET 1 OF 2     |
| DRAWING NUMBER                    | ISSUE            |