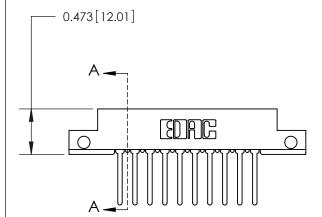

## **Mounting Option**

.128 (3.25) Dia. Side Mounting Holes

## **Contact Detail**

Wire Wrap .046x.013(1.17x0.33) - Tail LG=.520(13.21) .156 [3.96] Contact Spacing x .200 [5.08] Row Spacing





**See Accompanying Page for:** 

**Contact Bend Details** 



**SECTION A-A** 

.095 [2.41] Point of Contact (Measured from bottom of Card Slot) Card Slot Accepts .054 [1.37]

to .070 [1.78] Thick P.C. Board

| 807/857 Series High Temp Card Edge Connec | ctor |
|-------------------------------------------|------|
| Part Number: 807-020-442-212              |      |



| ACAD REFERENCE NO. 807 ENG MASTER |                  |
|-----------------------------------|------------------|
| DRAWN: J.LEE                      | DATE: AUG. 11/09 |
| CHECKED:                          | DATE:            |
| SCALE: NTS                        | SHEET 1 OF 2     |
| DRAWING NUMBER                    | ISSUE            |

807 Assembly