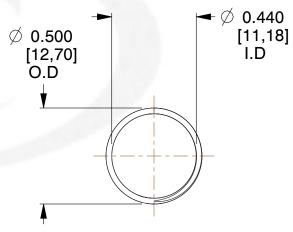

## **NOTES:**

1. Material: Music Wire 2. Finish: Glod Irridite

3. Ends: Closed and Ground

4. Total Coils: 10.000

5. Sugg. Max. Deflection: 0.920 (in) 6. Sugg. Max. Load: 2.300 (lbs)

7. All Drawing Dimensions are in Inches [mm]