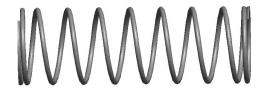

## **NOTES:**

1. Material: Music Wire 2. Finish: Glod Irridite

3. Ends: Closed and Ground

4. Total Coils: 10.000

5. Sugg. Max. Deflection: 0.920 (in) 6. Sugg. Max. Load: 2.300 (lbs)

7. All Drawing Dimensions are in Inches [mm]