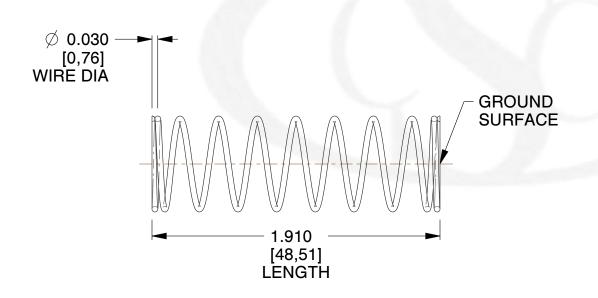

## **NOTES:**

1. Material: Music Wire 2. Finish: Glod Irridite

3. Ends: Closed and Ground

4. Total Coils: 10.000

5. Sugg. Max. Deflection: 0.920 (in) 6. Sugg. Max. Load: 2.300 (lbs)

7. All Drawing Dimensions are in Inches [mm]