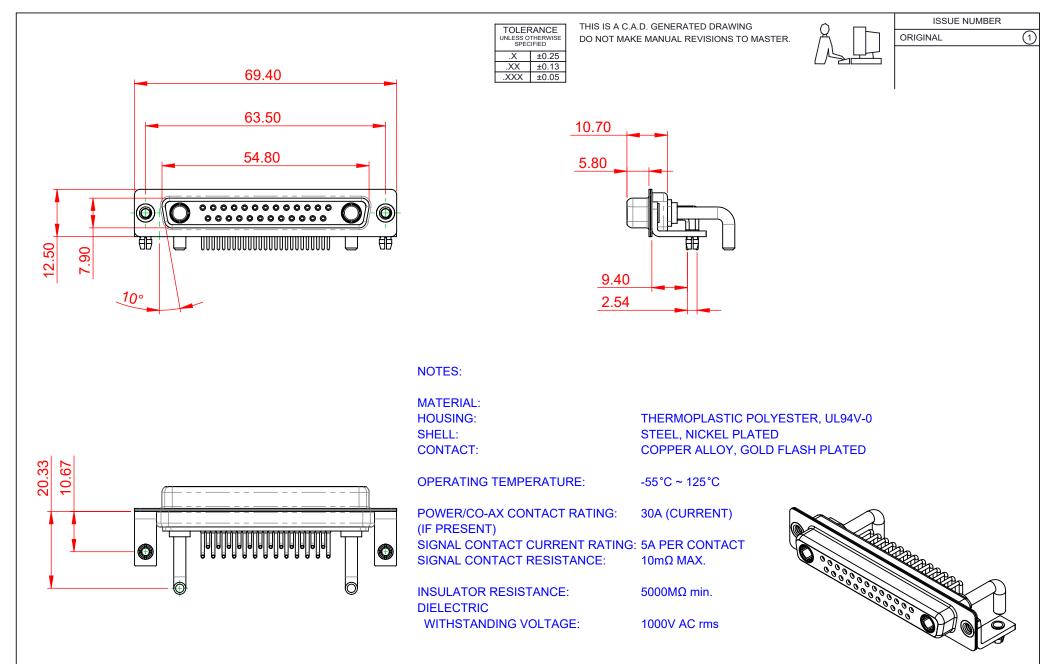

|                      |                                        |                                                                                                                                                                                                                |                              | SW REFERENCE NO.: 630 COMBO ASSEMBLY |          |                    |       |  |
|----------------------|----------------------------------------|----------------------------------------------------------------------------------------------------------------------------------------------------------------------------------------------------------------|------------------------------|--------------------------------------|----------|--------------------|-------|--|
|                      |                                        |                                                                                                                                                                                                                |                              | DRAWN: C.B                           |          | DATE: JAN. 01/2019 |       |  |
|                      |                                        |                                                                                                                                                                                                                |                              | CHECKED:                             |          | DATE:              |       |  |
|                      | EDAC INC<br>TORONTO, ONTARIO<br>CANADA | THESE DRAWINGS AND SPECIFICATIONS<br>ARE THE PROPERTY OF EDAC INC.,AND<br>SHALL NOT BE REPRODUCED,OR COPIED<br>OR USED AS THE BASIS FOR THE<br>MANUFACTURE OR SALE OF APPARATUS<br>WITHOUT WRITTEN PERMISSION. | SCALE: (IN C.A.D.            | l:1)                                 | SHEET 1  | OF                 | 2     |  |
|                      |                                        |                                                                                                                                                                                                                | DRAWING NUMBER: 630-27W2     |                                      | 2250-3N3 |                    | ISSUE |  |
| YOUR CONNECTION TO ( | QUALITY & SERVICE                      |                                                                                                                                                                                                                | PART NUMBER: 630-27W2250-3N3 |                                      |          |                    | 1     |  |

THIS SERIES FULLY CONFORMS TO THE EUROPEAN UNION DIRECTIVES 2011/65/EU FOR R₀HS COMPLIANCY.