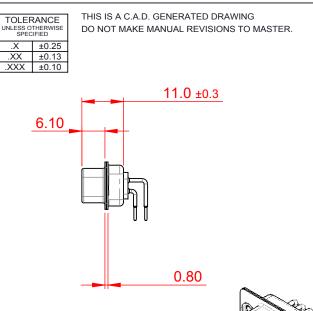

**ISSUE NUMBER** 

(1)

ORIGINAL

NOTES:

MATERIAL: HOUSING: PA6T, UL94V-0 SHELL: STEEL, Sn or Ni PLATED CONTACT: PRECISION MACHINED COPPER ALLOY SEE ORDERING GUIDE FOR CONTACT PLATING

OPERATING TEMPERATURE: -55°C ~ 125°C

CURRENT RATING: 5A PER CONTACT CONTACT RESISTANCE: 10mΩ MAX. INSULATOR RESISTANCE: 5000MΩ min. DIELECTRIC WITHSTANDING VOLTAGE: 1000V AC rms

| 621M SERIES D-SUB CONNECTOR                                                    |                                                                                                                                                                                                                | SW REFERENCE NO.: 621M ASSEMBLY |                     |     |
|--------------------------------------------------------------------------------|----------------------------------------------------------------------------------------------------------------------------------------------------------------------------------------------------------------|---------------------------------|---------------------|-----|
|                                                                                |                                                                                                                                                                                                                | DRAWN: C.B DATE: AUG. 01/2      |                     | 018 |
|                                                                                |                                                                                                                                                                                                                | CHECKED: DATE:                  |                     |     |
| EDAG INC<br>TORONTO, ONTARIO<br>CANADA<br>YOUR CONNECTION TO QUALITY & SERVICE | THESE DRAWINGS AND SPECIFICATIONS<br>ARE THE PROPERTY OF EDAC INC.,AND<br>SHALL NOT BE REPRODUCED,OR COPIED<br>OR USED AS THE BASIS FOR THE<br>MANUFACTURE OR SALE OF APPARATUS<br>WITHOUT WRITTEN PERMISSION. | SCALE: 1:1                      | SHEET 1 OF          | 1   |
|                                                                                |                                                                                                                                                                                                                | DRAWING NUMBER: 621-M25         | ER: 621-M25-360-BN1 |     |
|                                                                                |                                                                                                                                                                                                                | PART NUMBER: 621-M25            | -360-BN1            | 1   |