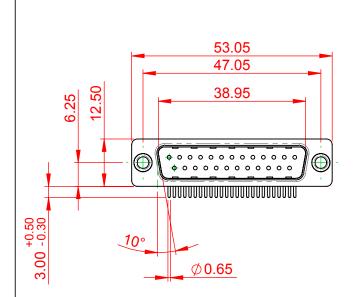

**ISSUE NUMBER** 

(1)

ORIGINAL

NOTES:

MATERIAL: HOUSING: PA6T, UL94V-0 SHELL: STEEL, Sn or Ni PLATED CONTACT: PRECISION MACHINED COPPER ALLOY SEE ORDERING GUIDE FOR CONTACT PLATING

OPERATING TEMPERATURE: -55°C ~ 125°C

CURRENT RATING: 5A PER CONTACT CONTACT RESISTANCE: 10mΩ MAX. INSULATOR RESISTANCE: 5000MΩ min. DIELECTRIC WITHSTANDING VOLTAGE: 1000V AC rms

| 621M SERIES D-SUB CONNECTOR                                                    |                                                                                                                                                                                                                | SW REFERENCE NO.: 621M ASSEMBLY |                     |     |
|--------------------------------------------------------------------------------|----------------------------------------------------------------------------------------------------------------------------------------------------------------------------------------------------------------|---------------------------------|---------------------|-----|
|                                                                                |                                                                                                                                                                                                                | DRAWN: C.B DATE: AUG. 01/2      |                     | 018 |
|                                                                                |                                                                                                                                                                                                                | CHECKED: DATE:                  |                     |     |
| EDAG INC<br>TORONTO, ONTARIO<br>CANADA<br>YOUR CONNECTION TO QUALITY & SERVICE | THESE DRAWINGS AND SPECIFICATIONS<br>ARE THE PROPERTY OF EDAC INC.,AND<br>SHALL NOT BE REPRODUCED,OR COPIED<br>OR USED AS THE BASIS FOR THE<br>MANUFACTURE OR SALE OF APPARATUS<br>WITHOUT WRITTEN PERMISSION. | SCALE: 1:1                      | SHEET 1 OF          | 1   |
|                                                                                |                                                                                                                                                                                                                | DRAWING NUMBER: 621-M25         | ER: 621-M25-360-BN1 |     |
|                                                                                |                                                                                                                                                                                                                | PART NUMBER: 621-M25            | -360-BN1            | 1   |