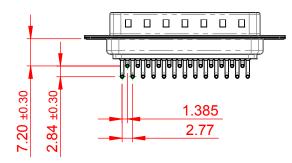

**ISSUE NUMBER** 

(1)

ORIGINAL

NOTES:

MATERIAL: HOUSING: PA6T, UL94V-0 SHELL: STEEL, Sn or Ni PLATED CONTACT: PRECISION MACHINED COPPER ALLOY SEE ORDERING GUIDE FOR CONTACT PLATING

OPERATING TEMPERATURE: -55°C ~ 125°C

CURRENT RATING: 5A PER CONTACT CONTACT RESISTANCE: 10mΩ MAX. INSULATOR RESISTANCE: 5000MΩ min. DIELECTRIC WITHSTANDING VOLTAGE: 1000V AC rms

| 621M SERIES D-SUB CONNECTOR                                                    |                                                                                                                                                                                                                | SW REFERENCE NO.: 621M ASSEMBLY |                     |     |
|--------------------------------------------------------------------------------|----------------------------------------------------------------------------------------------------------------------------------------------------------------------------------------------------------------|---------------------------------|---------------------|-----|
|                                                                                |                                                                                                                                                                                                                | DRAWN: C.B DATE: AUG. 01/2      |                     | 018 |
|                                                                                |                                                                                                                                                                                                                | CHECKED: DATE:                  |                     |     |
| EDAG INC<br>TORONTO, ONTARIO<br>CANADA<br>YOUR CONNECTION TO QUALITY & SERVICE | THESE DRAWINGS AND SPECIFICATIONS<br>ARE THE PROPERTY OF EDAC INC.,AND<br>SHALL NOT BE REPRODUCED,OR COPIED<br>OR USED AS THE BASIS FOR THE<br>MANUFACTURE OR SALE OF APPARATUS<br>WITHOUT WRITTEN PERMISSION. | SCALE: 1:1                      | SHEET 1 OF          | 1   |
|                                                                                |                                                                                                                                                                                                                | DRAWING NUMBER: 621-M25         | ER: 621-M25-360-BN1 |     |
|                                                                                |                                                                                                                                                                                                                | PART NUMBER: 621-M25            | -360-BN1            | 1   |