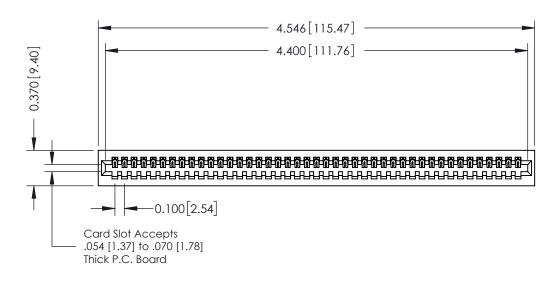

## **See Accompanying Pages for:**

- **Contact Bend Details**
- **Mounting Options**

342 / 392 Card Edge Connector Part Number: 392-043-542-101

YOUR CONNECTION TO QUALITY & SERVICE

342 ENG MASTER J.LEE DATE: OCT. 06/09 SHEET 1 OF 3

342 Assembly

THIS IS A C.A.D. GENERATED DRAWING DO NOT MAKE MANUAL REVISIONS TO MASTER. ISSUE NUMBER

ORIGINAL

1

| 342 / 392 Series Card Edge Connector<br>Contact Bend Detail |                                                                                                                                                                                                  | ACAD REFERENCE NO. 342 ENG MASTER |             |                  |        |
|-------------------------------------------------------------|--------------------------------------------------------------------------------------------------------------------------------------------------------------------------------------------------|-----------------------------------|-------------|------------------|--------|
|                                                             |                                                                                                                                                                                                  | DRAWN:                            | J.LEE       | DATE: OCT. 06/09 |        |
|                                                             |                                                                                                                                                                                                  | CHECKED:                          |             | DATE:            |        |
| TORONTO, ONTARIO                                            | THESE DRAWINGS AND SPECIFICATIONS ARE THE PROPERTY OF EDAC INC. AND SHALL NOT BE REPRODUCED, OR COPIED OR USED AS THE BASIS FOR THE MANUFACTURE OR SALE OF APPARATUS WITHOUT WRITTEN PERMISSION. | SCALE:                            | NTS         | SHEET :          | 2 OF 3 |
|                                                             |                                                                                                                                                                                                  | DRAWING                           | NUMBER      |                  | ISSUE  |
| YOUR CONNECTION TO QUALITY & SERVICE                        |                                                                                                                                                                                                  | 3                                 | 42 Assembly |                  | 1      |