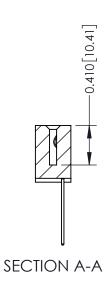

342 Assembly

THIS IS A C.A.D. GENERATED DRAWING DO NOT MAKE MANUAL REVISIONS TO MASTER. ISSUE NUMBER

ORIGINAL

1

| 342 / 392 Series Card Edge Connector<br>Contact Bend Detail |                                                                                                                                                                                                  | ACAD REFERENCE NO. 342 ENG MASTER |             |                  |        |
|-------------------------------------------------------------|--------------------------------------------------------------------------------------------------------------------------------------------------------------------------------------------------|-----------------------------------|-------------|------------------|--------|
|                                                             |                                                                                                                                                                                                  | DRAWN:                            | J.LEE       | DATE: OCT. 06/09 |        |
|                                                             |                                                                                                                                                                                                  | CHECKED:                          |             | DATE:            |        |
| TORONTO, ONTARIO                                            | THESE DRAWINGS AND SPECIFICATIONS ARE THE PROPERTY OF EDAC INC. AND SHALL NOT BE REPRODUCED, OR COPIED OR USED AS THE BASIS FOR THE MANUFACTURE OR SALE OF APPARATUS WITHOUT WRITTEN PERMISSION. | SCALE:                            | NTS         | SHEET :          | 2 OF 3 |
|                                                             |                                                                                                                                                                                                  | DRAWING                           | NUMBER      |                  | ISSUE  |
| YOUR CONNECTION TO QUALITY & SERVICE                        |                                                                                                                                                                                                  | 3                                 | 42 Assembly |                  | 1      |

THIS IS A C.A.D. GENERATED DRAWING DO NOT MAKE MANUAL REVISIONS TO MASTER

ISSUE NUMBER

ORIGINAL

1

| 342 / 392 Card Edge Connector<br>Mounting Options |                                                                                                                                                                                               | ACAD REFERENCE NO. 342 ENG MASTER |                         |        |  |  |
|---------------------------------------------------|-----------------------------------------------------------------------------------------------------------------------------------------------------------------------------------------------|-----------------------------------|-------------------------|--------|--|--|
|                                                   |                                                                                                                                                                                               | DRAWN: J.LEE                      | DATE: <b>OCT. 06/09</b> |        |  |  |
|                                                   |                                                                                                                                                                                               | CHECKED:                          | DATE:                   |        |  |  |
| TORONTO, ONTARIO                                  | THESE DRAWINGS AND SPECIFICATIONS ARE THE PROPERTY OF EDAC INCAND SHALL NOT BE REPRODUCED,OR COPIED OR USED AS THE BASIS FOR THE MANUFACTURE OR SALE OF APPARATUS WITHOUT WRITTEN PERMISSION. | SCALE: NTS                        | SHEET :                 | 3 OF 3 |  |  |
|                                                   |                                                                                                                                                                                               | DRAWING NUMBER                    | •                       | ISSUE  |  |  |
| YOUR CONNECTION TO QUALITY & SERVICE              |                                                                                                                                                                                               | 342 Assembly                      |                         | 1      |  |  |