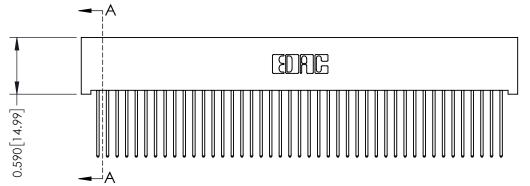

342 Assembly

THIS IS A C.A.D. GENERATED DRAWING DO NOT MAKE MANUAL REVISIONS TO MASTER. ISSUE NUMBER

ORIGINAL

1

| 342 / 392 Series Card Edge Connector<br>Contact Bend Detail |                                                                                                                                                                                                  | ACAD REFERENCE NO. 342 ENG MASTER |             |                  |        |
|-------------------------------------------------------------|--------------------------------------------------------------------------------------------------------------------------------------------------------------------------------------------------|-----------------------------------|-------------|------------------|--------|
|                                                             |                                                                                                                                                                                                  | DRAWN:                            | J.LEE       | DATE: OCT. 06/09 |        |
|                                                             |                                                                                                                                                                                                  | CHECKED:                          |             | DATE:            |        |
| TORONTO, ONTARIO                                            | THESE DRAWINGS AND SPECIFICATIONS ARE THE PROPERTY OF EDAC INC. AND SHALL NOT BE REPRODUCED, OR COPIED OR USED AS THE BASIS FOR THE MANUFACTURE OR SALE OF APPARATUS WITHOUT WRITTEN PERMISSION. | SCALE:                            | NTS         | SHEET :          | 2 OF 3 |
|                                                             |                                                                                                                                                                                                  | DRAWING                           | NUMBER      |                  | ISSUE  |
| YOUR CONNECTION TO QUALITY & SERVICE                        |                                                                                                                                                                                                  | 3                                 | 42 Assembly |                  | 1      |

THIS IS A C.A.D. GENERATED DRAWING DO NOT MAKE MANUAL REVISIONS TO MASTER

ISSUE NUMBER

ORIGINAL

1

| 342 / 392 Card Edge Connector<br>Mounting Options |                                                                                                                                                                                               | ACAD REFERENCE NO. 342 ENG MASTER |                         |        |  |  |
|---------------------------------------------------|-----------------------------------------------------------------------------------------------------------------------------------------------------------------------------------------------|-----------------------------------|-------------------------|--------|--|--|
|                                                   |                                                                                                                                                                                               | DRAWN: J.LEE                      | DATE: <b>OCT. 06/09</b> |        |  |  |
|                                                   |                                                                                                                                                                                               | CHECKED:                          | DATE:                   |        |  |  |
| TORONTO, ONTARIO                                  | THESE DRAWINGS AND SPECIFICATIONS ARE THE PROPERTY OF EDAC INCAND SHALL NOT BE REPRODUCED,OR COPIED OR USED AS THE BASIS FOR THE MANUFACTURE OR SALE OF APPARATUS WITHOUT WRITTEN PERMISSION. | SCALE: NTS                        | SHEET :                 | 3 OF 3 |  |  |
|                                                   |                                                                                                                                                                                               | DRAWING NUMBER                    | •                       | ISSUE  |  |  |
| YOUR CONNECTION TO QUALITY & SERVICE              |                                                                                                                                                                                               | 342 Assembly                      |                         | 1      |  |  |