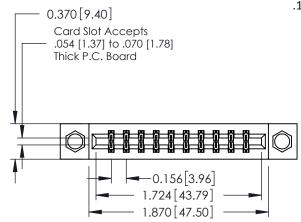

## **Mounting Option**

08-#4-40 Unified Threaded Inserts

**Contact Detail** 

556-Extender Board Bend (Code 520 Contacts) .156 [3.96] Contact Spacing x .200 [5.08] Row Spacing

THIS IS A C.A.D. GENERATED DRAWING DO NOT MAKE MANUAL REVISIONS TO MASTER.

## **See Accompanying Pages for:**

- **Contact Bend Details**
- **Mounting Options**

| 337 / 387 Series Card Edge Connector |
|--------------------------------------|
| Part Number: 387-020-556-208         |