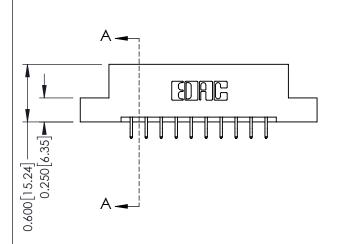

## **Mounting Option**

08-#4-40 Unified Threaded Inserts

**Contact Detail** 

556-Extender Board Bend (Code 520 Contacts) .156 [3.96] Contact Spacing x .200 [5.08] Row Spacing

THIS IS A C.A.D. GENERATED DRAWING DO NOT MAKE MANUAL REVISIONS TO MASTER.

## **See Accompanying Pages for:**

- **Contact Bend Details**
- **Mounting Options**

| 337 / 387 Series Card Edge Connector |
|--------------------------------------|
| Part Number: 387-020-556-208         |