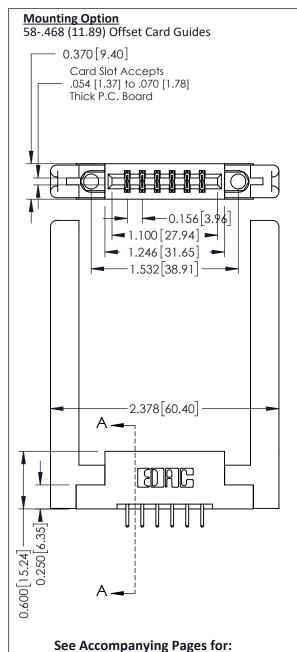

**Contact Bend Details** 

**Mounting Options** 

**Contact Detail** 

520-P.C. Tail .030x.018(0.76x0.46) - Tail LG=.175(4.45) .156 [3.96] Contact Spacing x .200 [5.08] Row Spacing

THIS IS A C.A.D. GENERATED DRAWING DO NOT MAKE MANUAL REVISIONS TO MASTER.

ISSUE NUMBER ORIGINAL

Point of Contact SECTION A-A Card Slot 0.330 [8.38] 0.160[4.06]

337 / 387 Series Card Edge Connector Part Number: 387-012-520-258

YOUR CONNECTION TO QUALITY & SERVICE

**EDAC INC** TORONTO, ONTARIO CANADA