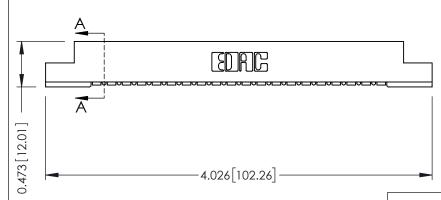

## **SECTION A-A**

.175 [4.45] Point of Contact (FROM BTM OF SLOT) Card Slot Accepts .054 [1.37] to .070 [1.78] Thick P.C. Board

ACAD REFERENCE NO.

307 / 357 Card Edge Connector Part Number: 357-020-454-108