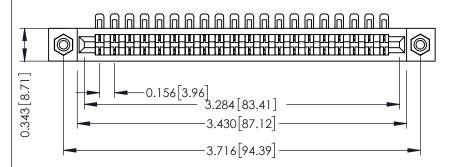

**Mounting Option** #4-40 Unified Threaded Inserts **Contact Detail** 

90 Degree Bend (Code 401 Contacts)

.156 [3.96] Contact Spacing x .200 [5.08] Row Spacing

THIS IS A C.A.D. GENERATED DRAWING DO NOT MAKE MANUAL REVISIONS TO MASTER.

## **SECTION A-A**

.175 [4.45] Point of Contact (FROM BTM OF SLOT) Card Slot Accepts .054 [1.37] to .070 [1.78] Thick P.C. Board

ACAD REFERENCE NO.

307 / 357 Card Edge Connector Part Number: 357-020-454-108