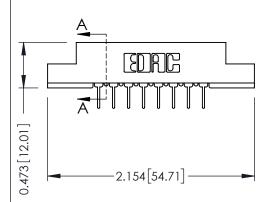

## **See Accompanying Pages for:**

- **Contact Bend Details**
- **Mounting Options**

| 307 / 357 Card Edge Connector<br>Part Number: 357-016-424-207 |                             |                                                                                                                                                                                                 | ACAD REFERENCE NO. 307 ENG MASTER |             |          |          |
|---------------------------------------------------------------|-----------------------------|-------------------------------------------------------------------------------------------------------------------------------------------------------------------------------------------------|-----------------------------------|-------------|----------|----------|
|                                                               |                             |                                                                                                                                                                                                 | DRAWN:                            | J.LEE       | DATE: AU | G. 11/09 |
|                                                               |                             |                                                                                                                                                                                                 | CHECKED:                          |             | DATE:    |          |
| OUR CONNECTION TO                                             | EDAC INC                    | THESE DRAWINGS AND SPECIFICATIONS ARE THE PROPERTY OF EDAC INC.,AND SHALL NOT BE REPRODUCED,OR COPIED OR USED AS THE BASIS FOR THE MANUFACTURE OR SALE OF APPARATUS WITHOUT WRITTEN PERMISSION. | SCALE:                            | NTS         | SHEET    | 1 OF 3   |
|                                                               | TORONTO, ONTARIO            |                                                                                                                                                                                                 | DRAWING                           | NUMBER      |          | ISSUE    |
|                                                               | CANADA<br>Quality & Service |                                                                                                                                                                                                 | 3                                 | 07 Assembly |          | 1        |