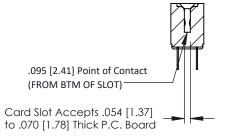

**Mounting Option** M3-0.5 Metric Threaded Inserts **Contact Detail** 

PC Tail .023x.013(0.58x0.33) - Tail LG=.213(5.41) .156 [3.96] Contact Spacing x .200 [5.08] Row Spacing





## **See Accompanying Pages for:**

- **Contact Bend Details**
- **Mounting Options**





| 307 / 357 Card Edge Connector<br>Part Number: 357-016-424-207 |                             |                                                                                                                                                                                                 | ACAD REFERENCE NO. 307 ENG MASTER |             |          |          |
|---------------------------------------------------------------|-----------------------------|-------------------------------------------------------------------------------------------------------------------------------------------------------------------------------------------------|-----------------------------------|-------------|----------|----------|
|                                                               |