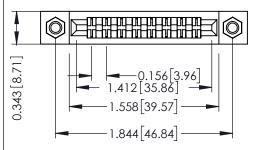

**Mounting Option** M3-0.5 Metric Threaded Inserts **Contact Detail** 

PC Tail .023x.013(0.58x0.33) - Tail LG=.213(5.41) .156 [3.96] Contact Spacing x .200 [5.08] Row Spacing