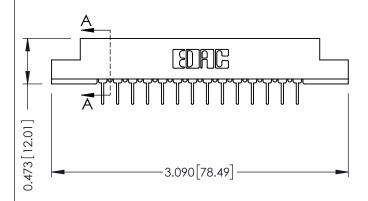

Mounting Option
M3-0.5 Metric Threaded Inserts

**Contact Detail** 

PC Tail .023x.013(0.58x0.33) - Tail LG=.213(5.41) .156 [3.96] Contact Spacing x .200 [5.08] Row Spacing THIS IS A C.A.D. GENERATED DRAWING DO NOT MAKE MANUAL REVISIONS TO MAS