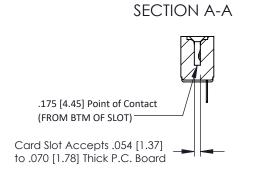

Mounting Option
M3-0.5 Metric Threaded Inserts

**Contact Detail** 

PC Tail .023x.013(0.58x0.33) - Tail LG=.213(5.41) .156 [3.96] Contact Spacing x .200 [5.08] Row Spacing THIS IS A C.A.D. GENERATED DRAWING DO NOT MAKE MANUAL REVISIONS TO MAS