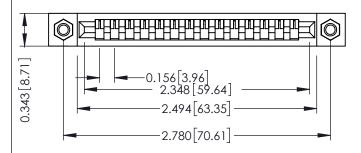

Mounting Option
M3-0.5 Metric Threaded Inserts

**Contact Detail** 

PC Tail .023x.013(0.58x0.33) - Tail LG=.213(5.41) .156 [3.96] Contact Spacing x .200 [5.08] Row Spacing THIS IS A C.A.D. GENERATED DRAWING DO NOT MAKE MANUAL REVISIONS TO MAS