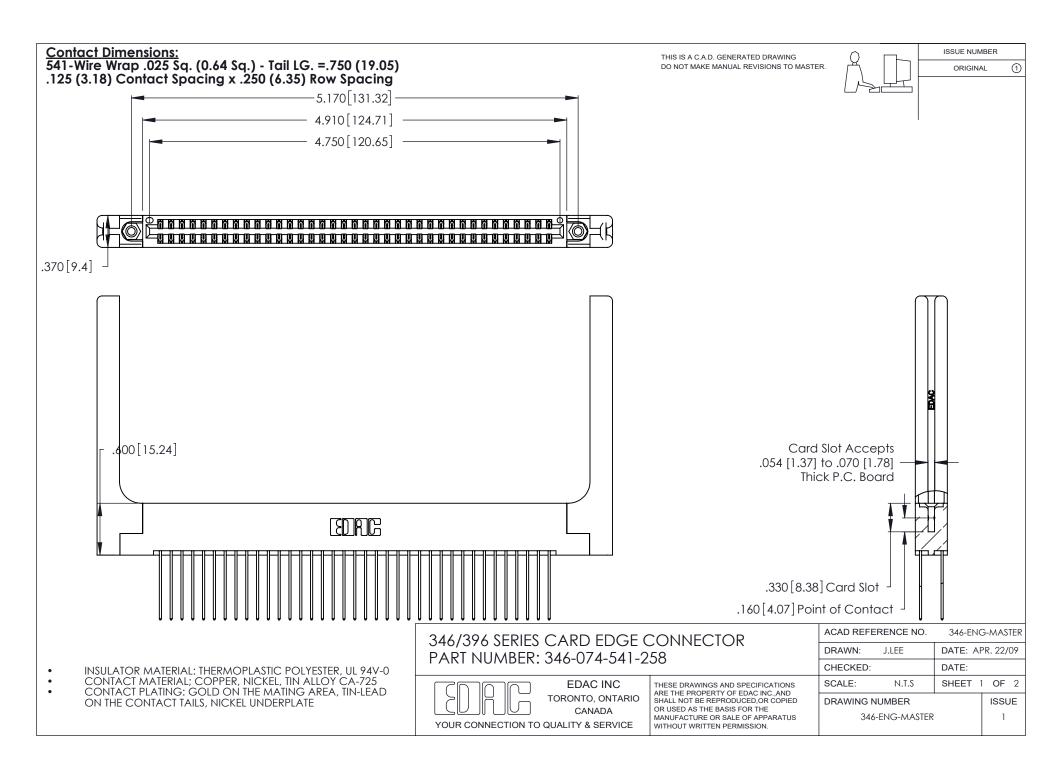

THIS IS A C.A.D. GENERATED DRAWING DO NOT MAKE MANUAL REVISIONS TO MASTER.

ISSUE NUMBER

ORIGINAL

1

**Contact Code 555** 

Contact Code 556

**Contact Code 558** 

**Contact Code 559** 

Contact Code 560

INSULATOR MATERIAL: THERMOPLASTIC POLYESTER, UL 94V-0 CONTACT MATERIAL; COPPER, NICKEL, TIN ALLOY CA-725 CONTACT PLATING: GOLD ON THE MATING AREA, TIN-LEAD

ON THE CONTACT TAILS, NICKEL UNDERPLATE

346/396 SERIES CARD EDGE CONNECTOR CONTACT CODE 555,556,558,559,560 DIMENSIONS

YOUR CONNECTION TO QUALITY & SERVICE

**EDAC INC** TORONTO, ONTARIO CANADA

THESE DRAWINGS AND SPECIFICATIONS ARE THE PROPERTY OF EDAC INC.,AND SHALL NOT BE REPRODUCED, OR COPIED OR USED AS THE BASIS FOR THE MANUFACTURE OR SALE OF APPARATUS WITHOUT WRITTEN PERMISSION.