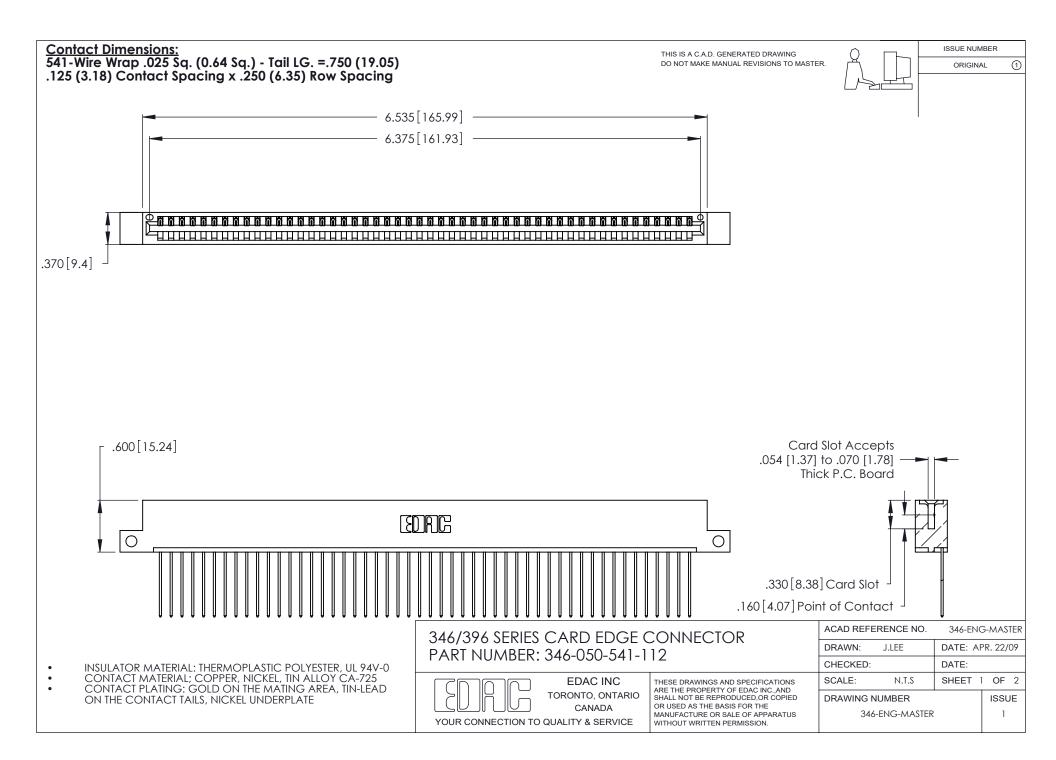

THIS IS A C.A.D. GENERATED DRAWING DO NOT MAKE MANUAL REVISIONS TO MASTER.

ISSUE NUMBER

ORIGINAL

1

**Contact Code 555** 

Contact Code 556

**Contact Code 558** 

**Contact Code 559** 

Contact Code 560

INSULATOR MATERIAL: THERMOPLASTIC POLYESTER, UL 94V-0 CONTACT MATERIAL; COPPER, NICKEL, TIN ALLOY CA-725 CONTACT PLATING: GOLD ON THE MATING AREA, TIN-LEAD

ON THE CONTACT TAILS, NICKEL UNDERPLATE

346/396 SERIES CARD EDGE CONNECTOR CONTACT CODE 555,556,558,559,560 DIMENSIONS

YOUR CONNECTION TO QUALITY & SERVICE

**EDAC INC** TORONTO, ONTARIO CANADA

THESE DRAWINGS AND SPECIFICATIONS ARE THE PROPERTY OF EDAC INC.,AND SHALL NOT BE REPRODUCED, OR COPIED OR USED AS THE BASIS FOR THE MANUFACTURE OR SALE OF APPARATUS WITHOUT WRITTEN PERMISSION.