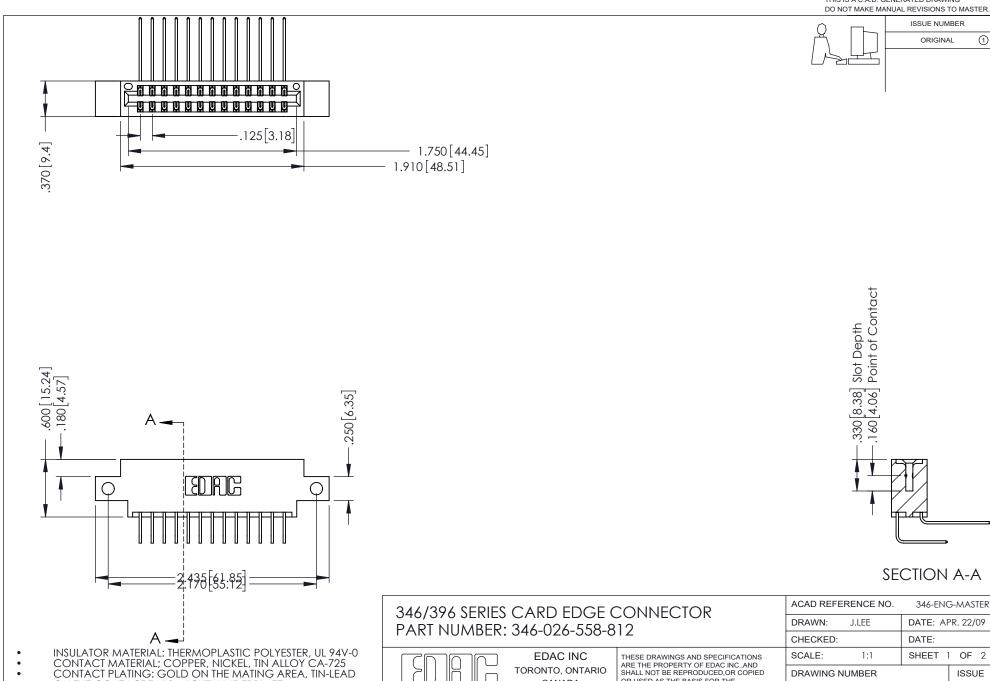

346-ENG-MASTER

CANADA

YOUR CONNECTION TO QUALITY & SERVICE

ON THE CONTACT TAILS, NICKEL UNDERPLATE

OR USED AS THE BASIS FOR THE

WITHOUT WRITTEN PERMISSION.

MANUFACTURE OR SALE OF APPARATUS

ISSUE NUMBER ORIGINAL 1

## **Contact Code 556**

INSULATOR MATERIAL: THERMOPLASTIC POLYESTER, UL 94V-0 CONTACT MATERIAL; COPPER, NICKEL, TIN ALLOY CA-725 CONTACT PLATING: GOLD ON THE MATING AREA, TIN-LEAD

ON THE CONTACT TAILS, NICKEL UNDERPLATE

## 346/396 SERIES CARD EDGE CONNECTOR CONTACT CODE 555,556,558,559,560 DIMENSIONS

YOUR CONNECTION TO QUALITY & SERVICE

**EDAC INC** TORONTO, ONTARIO CANADA

THESE DRAWINGS AND SPECIFICATIONS ARE THE PROPERTY OF EDAC INC.,AND SHALL NOT BE REPRODUCED, OR COPIED OR USED AS THE BASIS FOR THE MANUFACTURE OR SALE OF APPARATUS WITHOUT WRITTEN PERMISSION.

|  | ACAD REFERENCE NO. | 346-ENG-MASTER   |
|--|--------------------|------------------|
|  | DRAWN: J.LEE       | DATE: APR. 22/09 |
|  | CHECKED:           | DATE:            |
|  | SCALE: 1:1         | SHEET 2 OF 2     |
|  | DRAWING NUMBER     | ISSUE            |
|  | 346-ENG-MASTER     | 1                |